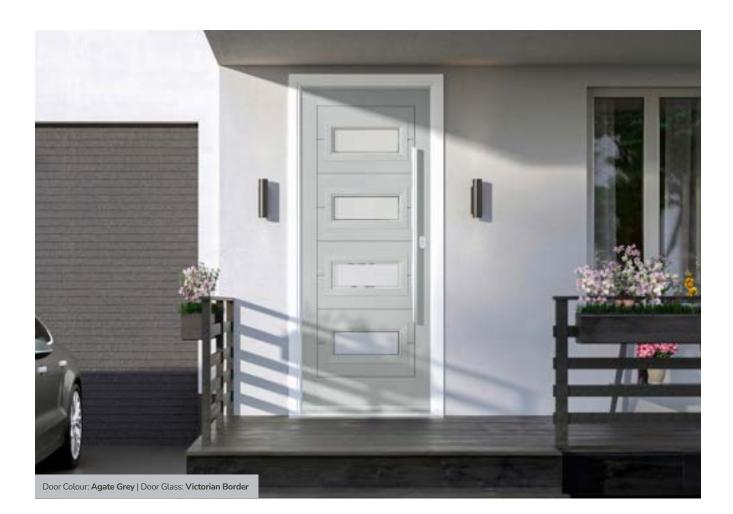

Door Colour: Anthracite Grey Cassette
Door Glass: Louisiana

Door Colour: Black FLiP Door Glass: Victorian Border Option