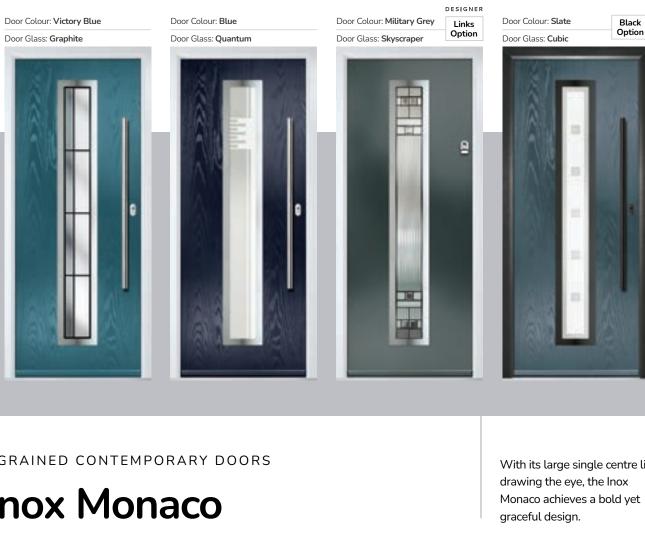

## **Inox Monaco**

With its large single centre lite drawing the eye, the lnox Monaco achieves a bold yet