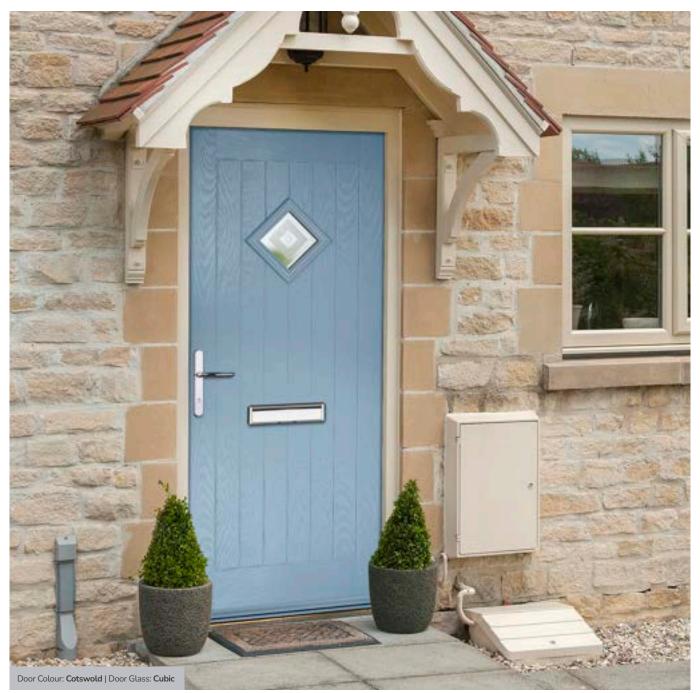

#### Cotswold

A more heavily textured pattern resembling water cascading over a surface. It is one of our most popular patterns and is especially suitable for doors that require higher levels of privacy.