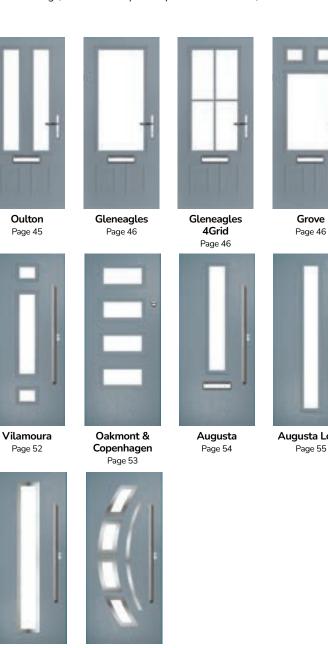

## GRAINED CONTEMPORARY

DOORS

Oulton

A popular style that's been given a refresh with two long panels that combine traditional styles with contemporary.

### **Gleneagles** including Grove and Kings option

Our popular Gleneagles design has been updated to feature a brand-new linear etch grain and is available as a single or grid glazing unit, as well as new designs Oulton, Kings and Grove.

#### Doorstyle Options

Grove

Gleneagles

Gleneagles 4Grid

Kings

CONTEMPORARY

CONTEMPORARY

TRADITIONAL

## Vilamoura

The inline slim glazing details on the Vilamoura door is inspired by the European door look.

Door Colour: Anthracite Grey

Door Colour: Agate Grey

Door Colour: Emerald

Door Colour: French Blue Door Glass: Birchwood TRADITIONAL

Oakmont

including Copenhagen option

A stunning design using colour matched cassettes for all colour options.

## Augusta

With its simple, slim glazed panel and parallel pull handle, the Augusta has a clean modern style.

Door Colour: Bolero

Door Colour: Sage

Door Colour: Victory Blue

Door Colour: **Citrine** 

CONTEMPORARY

Door Colour: Olive Grove

Door Glass: Trio Diamond

I GRAINED CONTEMPORARY DOORS

Augusta Long

A full length decorative glass alternative to the standard Augusta.

Door Colour: Slate

Door Colour: Bahia Blue

Door Colour: Clay