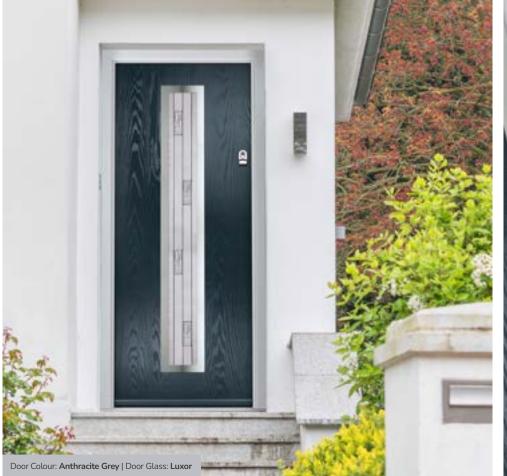

# **Inox Munich**

With its large single centre lite drawing the eye, the lnox Munich achieves a bold yet graceful design.

Door Colour: Agate Grey Door Glass: Graphite

Door Colour: Anthracite Grey Door Glass: Synergy

Door Glass: Luxor DESIGNER

Door Colour: Twilight Door Glass: Aspen