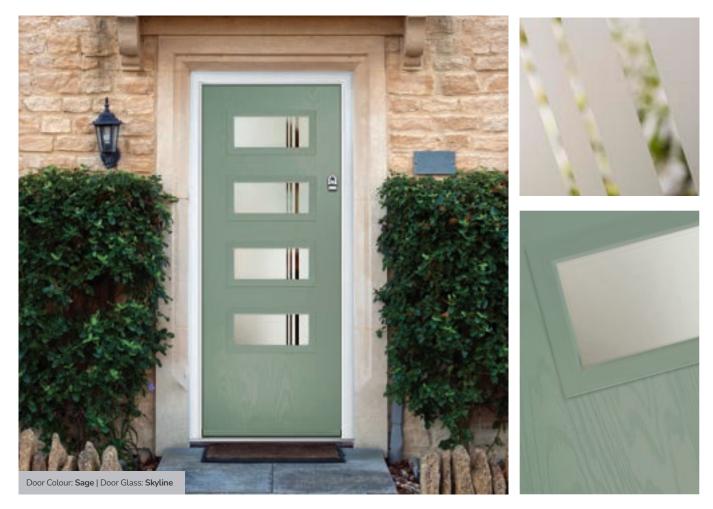

## Augusta

With its simple, slim glazed panel and parallel pull handle, the Augusta has a clean modern style.

Door Colour: Bolero

Door Colour: Sage

Door Colour: Victory Blue

Door Colour: **Citrine** 

CONTEMPORARY