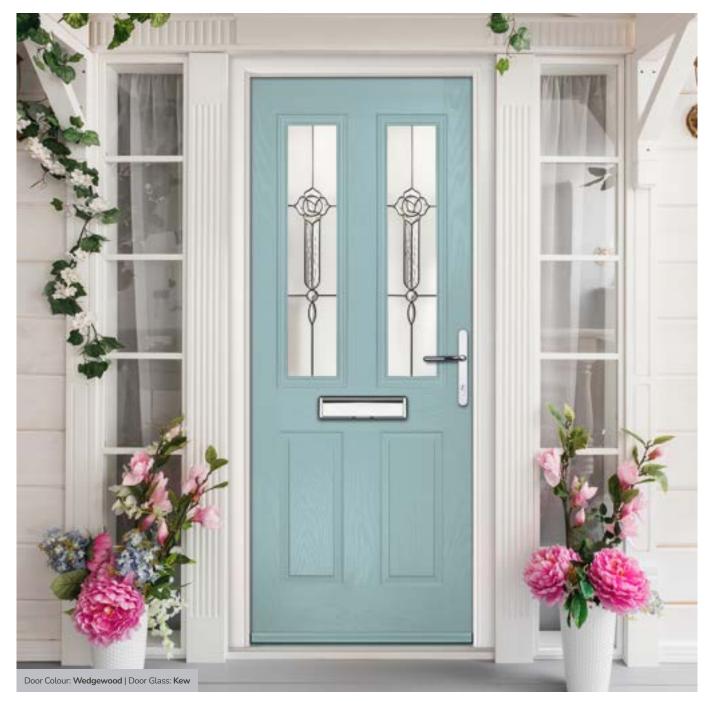

Kew combines intricate bevel work and soft

water glass against a background of obscure

etched glass. The central flower motif will

make a stunning focal point for any door.