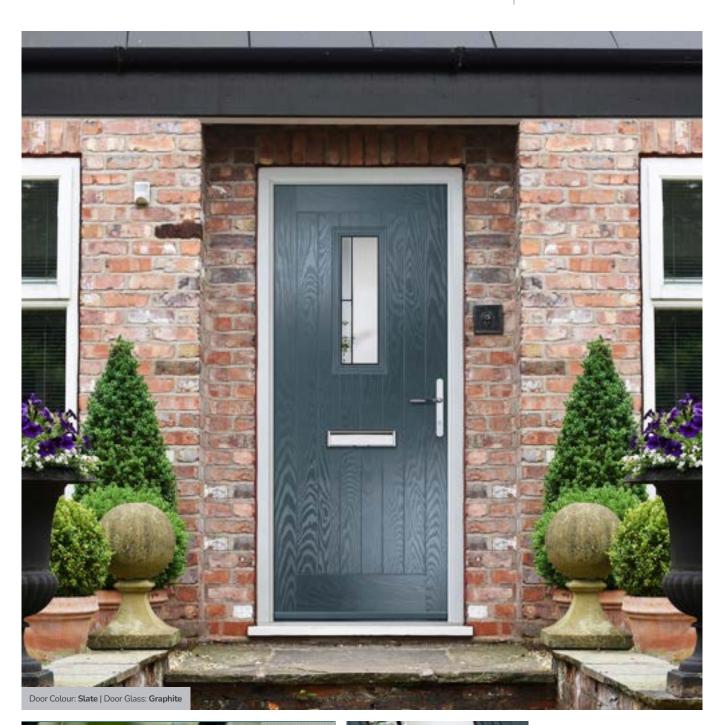

# **Inox Munich**

With its large single centre lite drawing the eye, the lnox Munich achieves a bold yet graceful design.

Door Colour: Agate Grey Door Glass: Graphite

Door Colour: Anthracite Grey Door Glass: Synergy