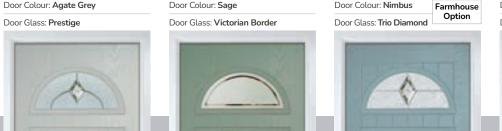

## Seminole

The Seminole is a very popular contemporary door design with an abundance of glazing options and positions.

#### Doorstyle Options

Seminole 4

Seminole 3

Door Glass: Impression

Door Glass: Tectronic

TRADITIONAL

Farmhouse Option TRADITIONAL