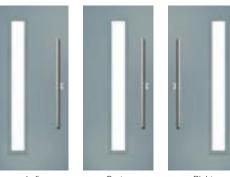

# Links Augusta Long

A full length decorative glass alternative to the standard Links Augusta.

Doorstyle Options

Left

Centre

Right