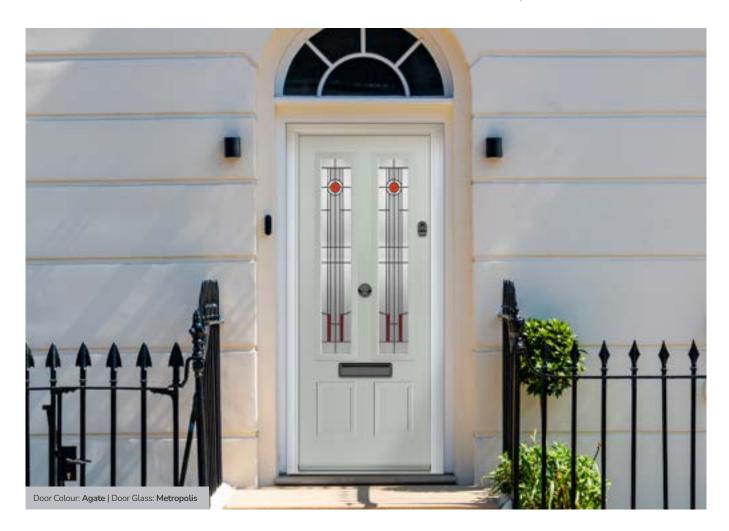

#### Metropolis

Impression

easy cleaning.

Metropolis is inspired by the Art Deco designs of the 1930's and, with its bold design and colourways, it looks equally at home in both traditional and more modern door settings.