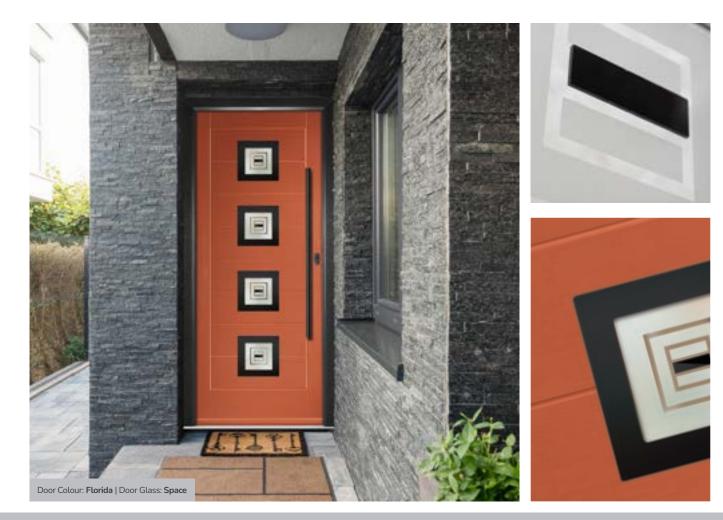

#### Skyline

A simplistic yet strikingly modern glass design, Skyline uses a combination of multiwidth clear lines against a background of delicately sandblasted glass.

Space

Minimalist and stylish, Space is a modern geometric design of an etched glass design, offset with 3-dimensional black glass elements, encapsulated inside a triple glazed unit.