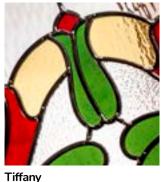

The Tiffany is reminiscent of designs used in the Victorian period. It uses a combination of vibrant coloured glasses against a background of softly rippled glass, with blackened cames.