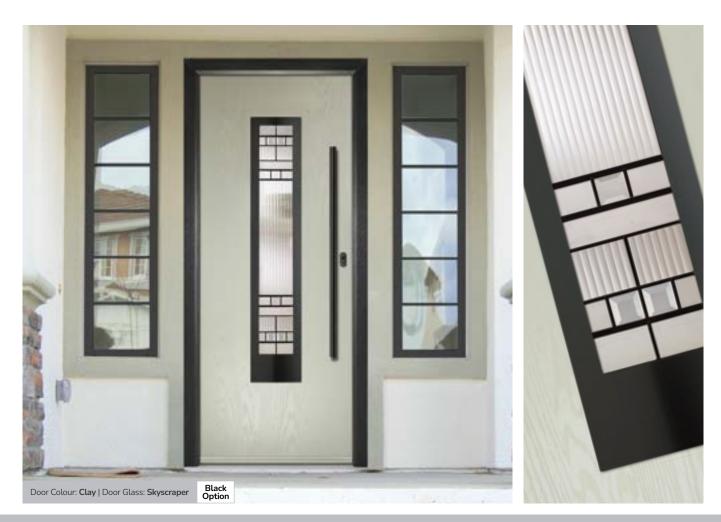

# TRADITIONAL

Door Glass: Skyscraper

Door Glass: Bloomsbury

Door Colour: Very Berry

Door Colour: Silver Grey

Door Colour: Shadow

Door Colour: Clay