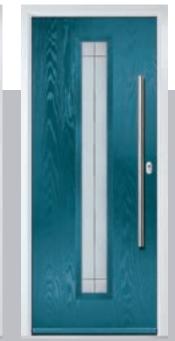

# Carnoustie

including Birkdale and Penina options

Our most popular composite door option which is now available in a choice of three glazing styles.

Doorstyle Options

Door Glass: Cubic