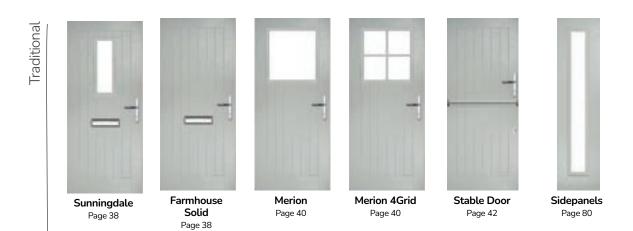

## Pinehurst

An evolution of a traditional style with its square top lites.

TRADITIONAL

Troon including Muirfield option

The traditional six-panel door can be enhanced with either two or four small glazing details.

Doorstyle Options

Muirfield

Solid

including Portrush and Sunburst options

A traditional favourite with just a hint of modern, the Riviera is also available in Portrush and Sunburst options shown below.

Doorstyle Options

# Sunningdale

The Sunningdale is available with a wide range of glass designs.

#### Doorstyle Options

Sunningdale

Farmhouse Solid

Door Glass: Birchwood

Door Glass: Prestige

Door Glass: Hive

#### I GRAINED TRADITIONAL DOORS

Merion including 4Grid option The Merion is available with a complementary glass range designed specifically for this door style.

#### Doorstyle Options

Merion

4Grid

Door Colour: Very Berry

Door Colour: Chartwell Green

Door Colour: Anthracite Grey

Door Colour: Cotswold

## **Stable Door**

Bring the outside in with our range of stable doors, available in 6 of our most popular Farmhouse door designs.\*

Doorstyle Options

Merion

Pevero

Sunningdale

Merion 4Grid

Door Glass: **Grange** \*For glass availability see the respective door style.