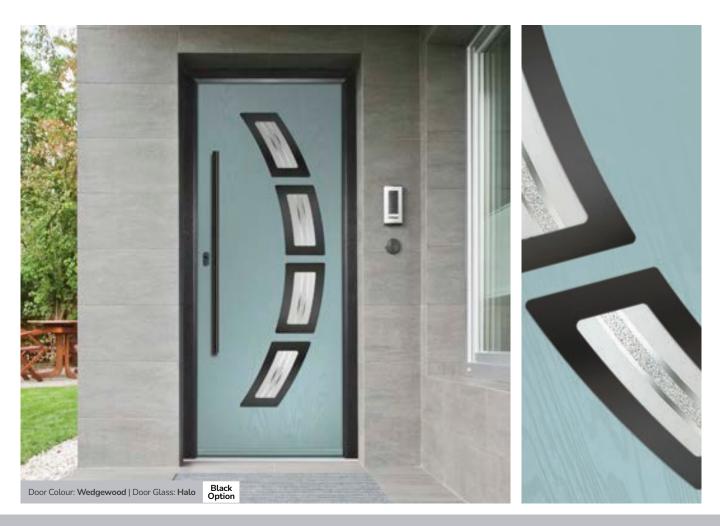

## Inox Barcelona

The sweeping Barcelona design 'oozes' sophistication and is a popular option. Available with or without curve panel.

Door Colour: Stormy Seas Left Door Glass: Tokyo Option

Door Colour: Very Berry Right Door Glass: Halo Option

Door Colour: Anthracite Grey Cassette
Door Glass: Louisiana

Door Colour: Black FLiP Door Glass: Victorian Border Option