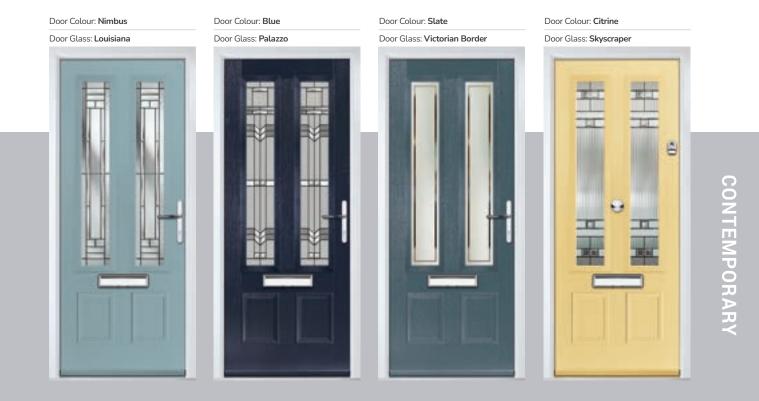

## Seminole

The Seminole is a very popular contemporary door design with an abundance of glazing options and positions.

#### Doorstyle Options

Seminole 4

Seminole 3

Door Glass: Impression

Door Glass: Tectronic

TRADITIONAL

Farmhouse Option TRADITIONAL