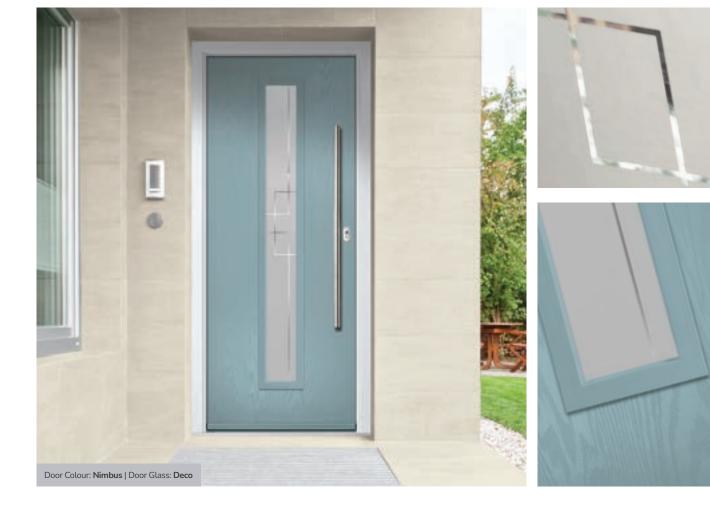

rmhouse Option TRADITIONAL

## Vilamoura

The inline slim glazing details on the Vilamoura door is inspired by the European door look.





Door Colour: Anthracite Grey



Door Colour: Agate Grey



Door Colour: Emerald



Door Colour: French Blue Door Glass: Birchwood TRADITIONAL



Oakmont

including Copenhagen option

A stunning design using colour matched cassettes for all colour options.



## Augusta

With its simple, slim glazed panel and parallel pull handle, the Augusta has a clean modern style.









Door Colour: Bolero



Door Colour: Sage



Door Colour: Victory Blue



Door Colour: **Citrine** 

CONTEMPORARY

Door Colour: Olive Grove

Door Glass: Trio Diamond



I GRAINED CONTEMPORARY DOORS

Augusta Long

A full length decorative glass alternative to the standard Augusta.





Door Colour: Slate



Door Colour: Bahia Blue

Door Colour: Clay

Door Glass: Impression

## **Inox Nice**

The Inox Nice door offers a Mediterranean style with four decorative lites that allow the light to stream in.





Door Colour: **Clay** Door Glass: **Vector** (Black Only)

Door Colour: Anthracite Grey
Door Glass: Mercury

Door Colour: Silver Grey

Black Option



CONTEMPORARY



Inox Lyon provides a stunning mix of two smaller lites delicately 'bookending' a larger central lite to optimise light penetration.





# **Inox Munich**

With its large single centre lite drawing the eye, the lnox Munich achieves a bold yet graceful design.





Door Colour: Agate Grey Door Glass: Graphite



Door Colour: Anthracite Grey Door Glass: Synergy



Door Glass: Luxor DESIGNER



Door Colour