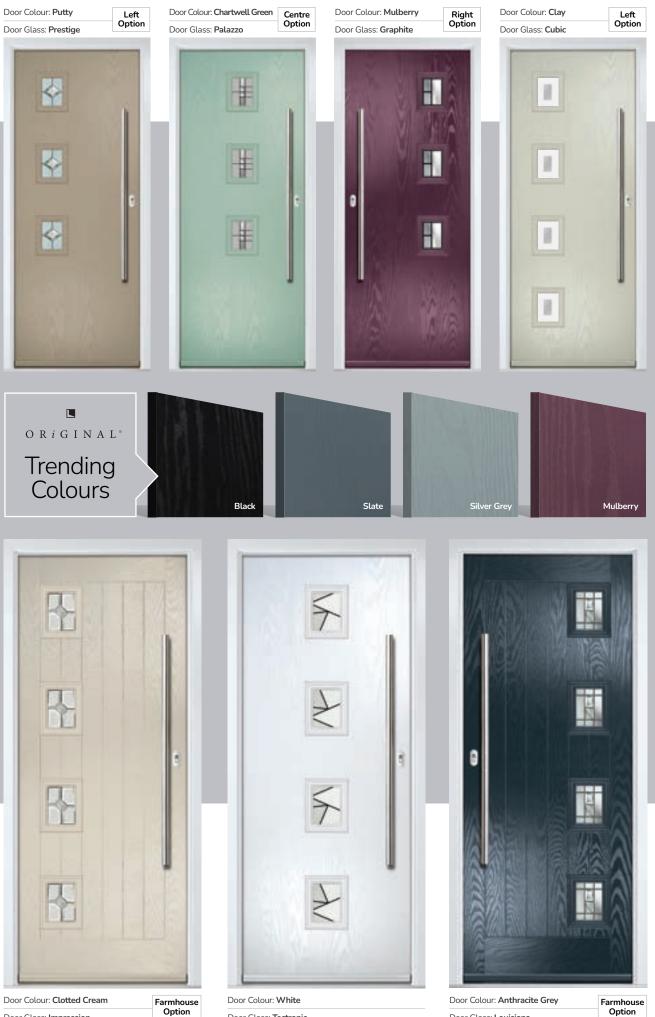

## **Eaton** including Knightsbridge and Tatton options

Our newest door style is a perfect traditional design with brand-new grain detailing, available as Eaton, Knightsbridge and Tatton.

#### Doorstyle Options

Eaton

Eaton 4Grid

Knightsbridge

Tatton

TRADITIONAL

# Carnoustie

including Birkdale and Penina options

Our most popular composite door option which is now available in a choice of three glazing styles.

Doorstyle Options

Door Glass: Cubic

# TRADITIONAL

Door Glass: Skyscraper

Door Glass: Bloomsbury

Door Colour: Very Berry

Door Colour: Silver Grey

Door Colour: Shadow

Door Colour: Clay

## Pinehurst

An evolution of a traditional style with its square top lites.

TRADITIONAL

Troon including Muirfield option

The traditional six-panel door can be enhanced with either two or four small glazing details.

Doorstyle Options

Muirfield

Solid

including Portrush and Sunburst options

A traditional favourite with just a hint of modern, the Riviera is also available in Portrush and Sunburst options shown below.

Doorstyle Options

Sunburst

Door Glass: Birchwood

\*Numbers is a bespoke glass design, customised to suit your number/ letter requirements. We use a standardised font but the position and scale may differ according to the number of characters requested.

Door Glass: Numbers\*

Door Glass: Trio Diamond

Lytham including 4Grid and 9Grid options

With its large glazed area, the Lytham lets light flood through. Also available with GridLite and our unique integral blind option.

Doorstyle Options

Lytham

Door Colour: Mushroom

Door Colour: Mulberry
Door Glass: Trio Diamond

# TRADITIONAL

### I GRAINED TRADITIONAL DOORS

The large arched glazed area of the Turnberry can also be enhanced with the GridLite option.

Doorstyle Options

Turnberry

11Grid

Door Glass: Onyx

Door Glass: Aztec

Door Glass: Optimal

# **St Andrews**

Reminiscent of the door styles of the 1930's, the St Andrews door is available as a solid door option as well as a glazed.

Door Colour: Agate Grey | Door Glass: Skyscraper

Doorstyle Options

St Andrews

St Andrews Solid

Door Colour: Shadow Door Glass: Tiffany

Door Colour: Clay
Door Glass: Hathaway

Door Colour: Putty
Door Glass: Louisiana

I GRAINED TRADITIONAL DOORS

Belfry including Pevero option The Belfry has a unique 'offset etched' detailing and comes in multiple glazing styles.

#### Doorstyle Options

Belfry

Belfry 3

Pevero

# Sunningdale

The Sunningdale is available with a wide range of glass designs.

#### Doorstyle Options

Sunningdale

Farmhouse Solid

Door Glass: Birchwood

Door Glass: Prestige

Door Glass: Hive

#### Doorstyle Options

Seminole 4

Seminole 3

Door Glass: Impression

Door Glass: Tectronic

TRADITIONAL

Farmhouse Option TRADITIONAL