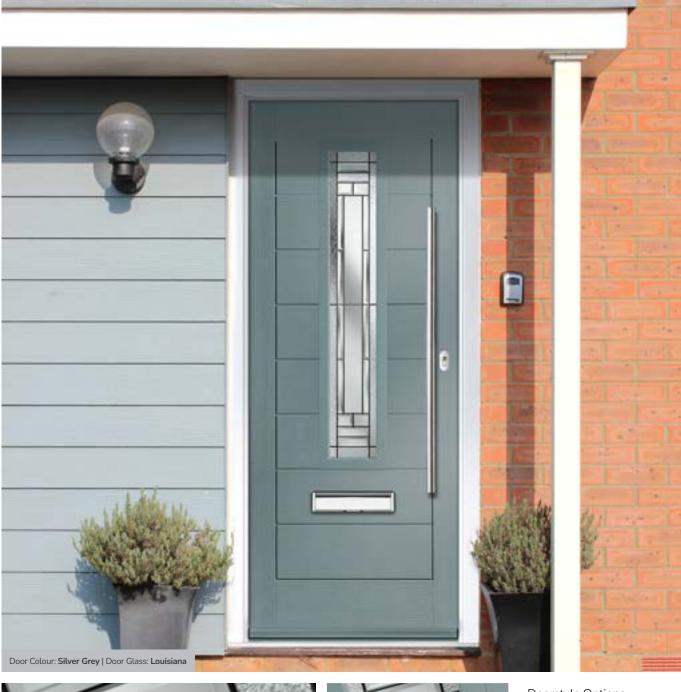

#### Louisiana

The complex bevelled design combined with stunning textured glass creates a design with undoubted kerb appeal and 'Wow Factor'.

Stunning black chrome caming combined

with satin and grey bevelled glass pieces,