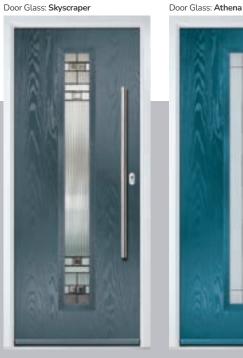

# TRADITIONAL

Door Glass: Skyscraper

Door Glass: Bloomsbury

Door Colour: Very Berry

Door Colour: Silver Grey

Door Colour: Shadow

Door Colour: Clay