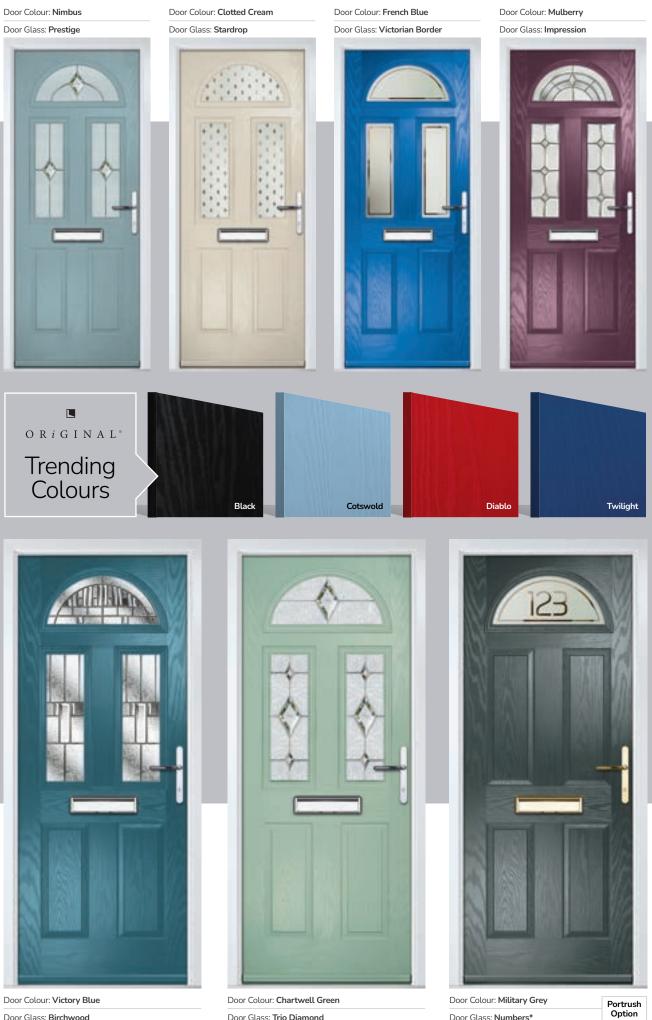

## PATINA

An exciting range of 6 patina colours are available exclusively on the Monza II, Eaton, Knightsbridge, Tatton, Gleneagles, Oulton, Grove and Kings door styles.