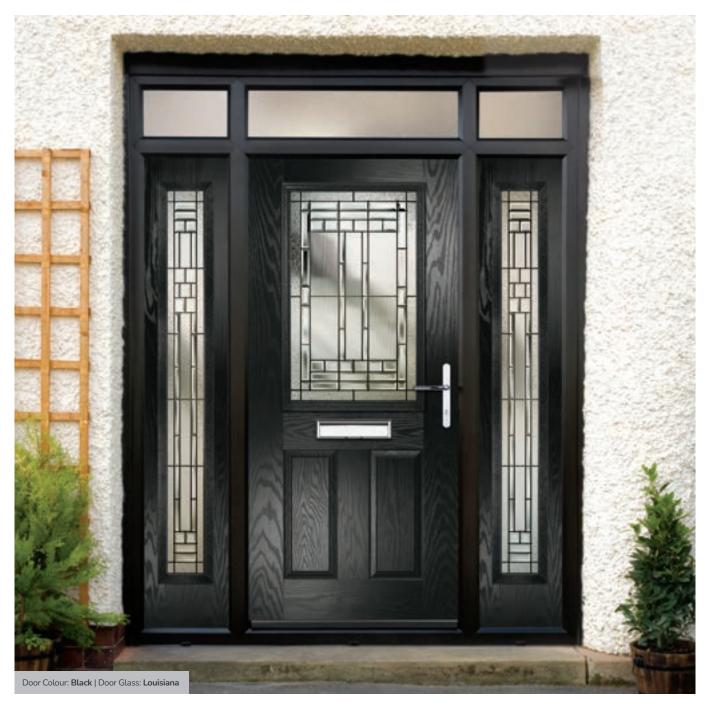

#### Louisiana

The complex bevelled design combined with stunning textured glass creates a design with undoubted kerb appeal and 'Wow Factor'.

Stunning black chrome caming combined

with satin and grey bevelled glass pieces,