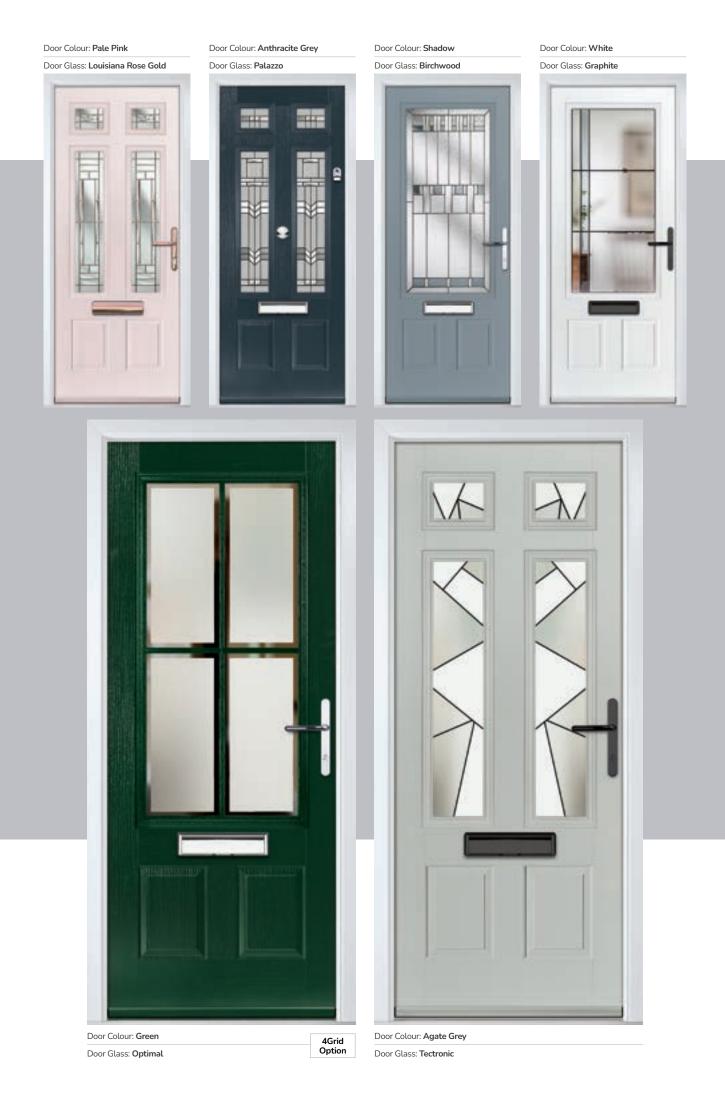

### **Gleneagles** including Grove and Kings option

Our popular Gleneagles design has been updated to feature a brand-new linear etch grain and is available as a single or grid glazing unit, as well as new designs Oulton, Kings and Grove.

#### Doorstyle Options

Grove

Gleneagles

Gleneagles 4Grid

Kings

CONTEMPORARY

CONTEMPORARY

TRADITIONAL

TRADITIONAL

Door Colour: Nimbus

Door Colour: Sage

## Vilamoura

The inline slim glazing details on the Vilamoura door is inspired by the European door look.

Door Colour: Anthracite Grey

Door Colour: Agate Grey

Door Colour: Emerald

Door Colour: French Blue Door Glass: Birchwood TRADITIONAL

## Augusta

With its simple, slim glazed panel and parallel pull handle, the Augusta has a clean modern style.

Door Colour: Bolero

Door Colour: Sage

Door Colour: Victory Blue

Door Colour: **Citrine** 

CONTEMPORARY

Door Colour: Olive Grove

Door Glass: Trio Diamond

I GRAINED CONTEMPORARY DOORS

Augusta Long

A full length decorative glass alternative to the standard Augusta.

Door Colour: Slate

Door Colour: Bahia Blue

Door Colour: Clay