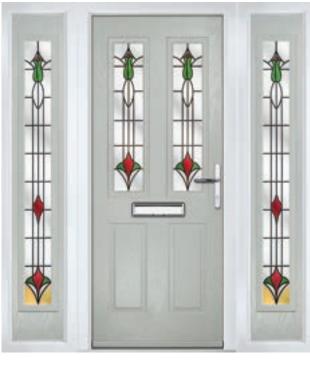

Carnoustie

Birkdale Penina (Left)

Penina (Right)

Medinah

Troon

Muirfield

Solid

Door Colour: Agate Grey

Door Glass: Tiffany

Door Colour: Mulberry

Door Glass: Trio Diamonds

Medinah sidelights use the FLiP® Flat Grained and Flat Stipple cassettes only at this time.

Door Colour: Wedgewood

Door Colour: Shadow Door Glass: Louisiana