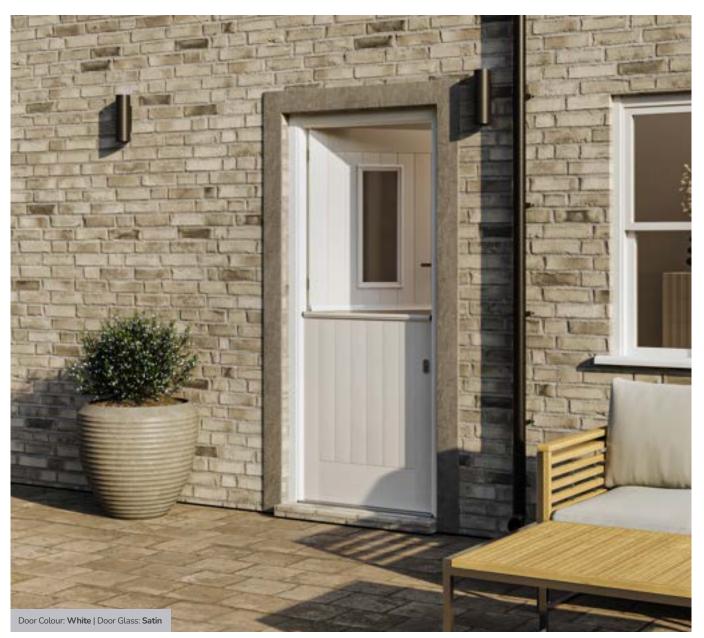

## **Stable Door**

Bring the outside in with our range of stable doors, available in 6 of our most popular Farmhouse door designs.\*

Doorstyle Options

Merion

Pevero

Sunningdale

Merion 4Grid

Door Glass: **Grange** \*For glass availability see the respective door style.

#### Satin

Satin glass is an acid etched glass that offers high levels of privacy. It is a very neutral finish similar to sandblast and is ideal for use in both traditional and contemporary doors. Now available for all door styles containing grids.