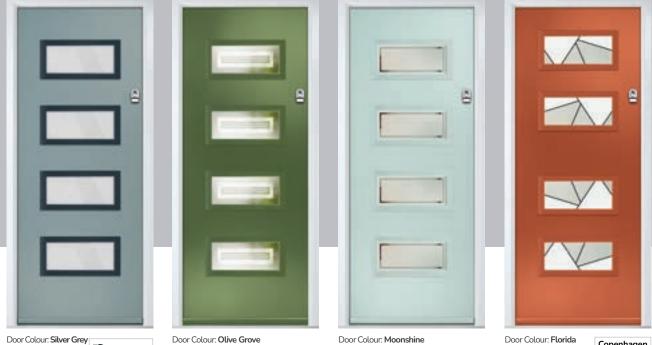

## Augusta

With its simple, slim glazed panel and parallel pull handle, the Augusta has a clean modern style.

Door Colour: Bolero

Door Colour: Sage

Door Colour: Victory Blue

Door Colour: **Citrine** 

CONTEMPORARY

Door Colour: Olive Grove

Door Glass: Trio Diamond

I GRAINED CONTEMPORARY DOORS

Augusta Long

A full length decorative glass alternative to the standard Augusta.

Door Colour: Slate

Door Colour: Bahia Blue

Door Colour: Clay

TWINTONE Door Glass: Tron

Door Colour: Olive Grove Door Glass: Cubic

Door Colour: Moonshine Door Glass: Victorian Border

Door Colour: Florida Copenhagen Option Door Glass: Tectronic

I LINKS DESIGNER DOORS