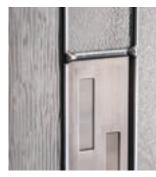

A slam shut lock option is available for a contemporary look, however, please note that slam shut locks should be used with caution as the operation of these may not suit certain individuals. We recommend an aluminium lock strip is used in conjunction with heritage locking systems. The visual impact of your door is enhanced by your choice of glass. Depending on the style, the units will be either a double or triple glazed unit. The FLiP® glazing cassette system passes PAS 24:2016 security attack tests.

#### **Exclusive Glazing Cassettes**

The ORiGINAL® Composite door range uses FLiP®, an exclusive glazing cassette system with revolutionary Foam in Place technology. We also offer the unique Inox™ cassette system finished in stainless steel or black matt finish.

The pre-applied foam in place technology creates a superior seal that prevents any water ingress. FLiP® achieved over 1000pa through the glazing aperture during weather testing.