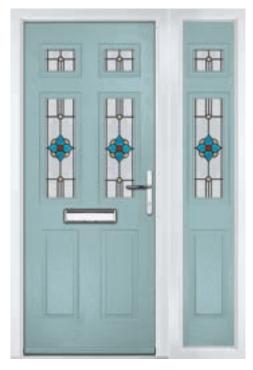

With its simple, slim glazed panel and parallel pull handle, the Links Augusta has a clean modern style.



I LINKS DESIGNER DOORS

# Links Augusta Long

A full length decorative glass alternative to the standard Links Augusta.







Doorstyle Options



Left

Centre

Right



# Composite Sidepanel Options

For homes with larger openings, we offer a range of panelled and flush sidelight options to complement your door. This option is available with full, matching decorative glass. Size restrictions apply.





Carnoustie

Birkdale Penina (Left)

Penina (Right)

Medinah

Troon

Muirfield

Solid

Door Colour: Agate Grey

Door Glass: Tiffany



Door Colour: Mulberry

Door Glass: Trio Diamonds







Medinah sidelights use the FLiP® Flat Grained and Flat Stipple cassettes only at this time.



Door Colour: Wedgewood

Door Colour: Shadow Door Glass: Louisiana



## Decorative Glass Options

Decorative Glass transforms doors and makes a personal statement. We offer a range of styles to suit all budgets and tastes from contemporary styling to traditional choices. All our decorative glass is manufactured to the highest possible standards.



#### 4 Bevel

A simple glass design combining 4 clear bevelled glass squares and blackened caming that allows the light to flood.



Artisan

Striking and flowing elliptical shapes join an array of crystal clear diamond bevels to create a dazzling effect. Glue chip surrounding textures provide a perfect contrasting finish.



#### Astoria

An Edwardian era design created using a combination of rich coloured glass of varying texture. Encapsulat