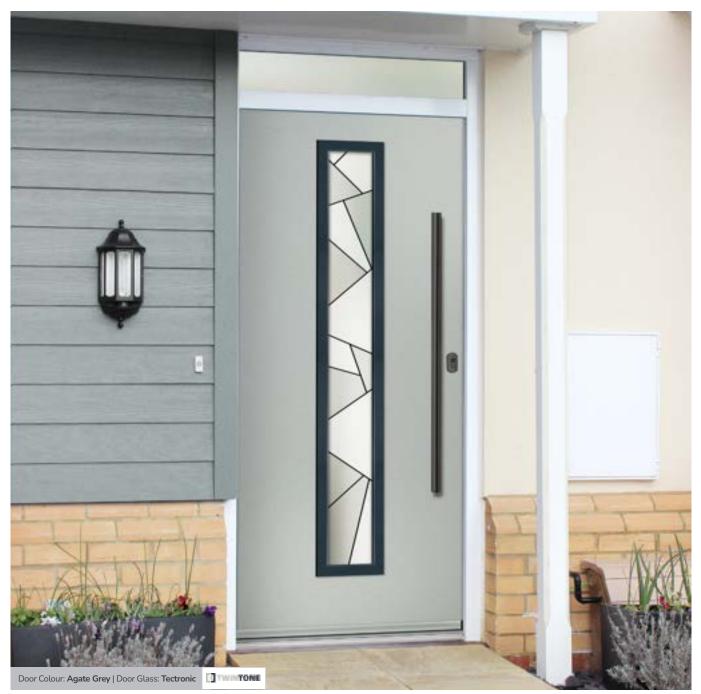

#### Tectronic

A truly contemporary design from our in-house designer Jeyda. The geometric shapes are combined with neutral greys and black glass colours to create a design unlike anything else on the market today.