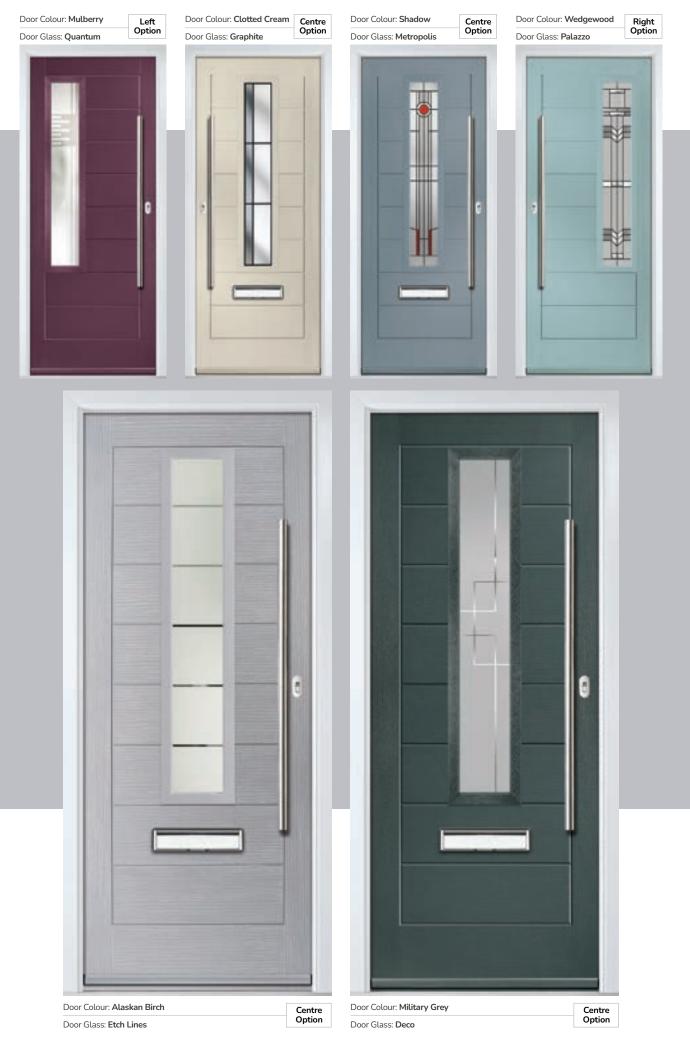

# NOir

Introducing NOiR, a brand-new aesthetic concept designed to elevate our latest door range, Eaton. Inspired by the dark glamour and effortless style of the roaring 20's, the NOiR theme combines stunning new pieces of glass with specially selected shades, Black, Black Ash Brown and Anthracite Grey, to bring the designs within the Eaton collection to life.

## **Eaton** including Knightsbridge and Tatton options

Our newest door style is a perfect traditional design with brand-new grain detailing, available as Eaton, Knightsbridge and Tatton.