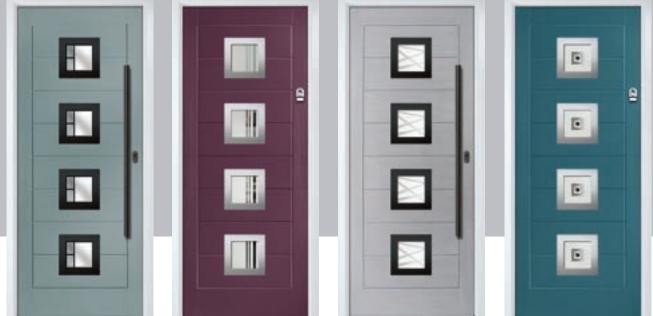

# **Links Square**

A popular choice with its bold colours and sleek pull handles, makes the perfect statement for a contemporary home.

**Links Oakmont** including Copenhagen option

The Links Oakmont door offers a unique, modern style with four decorative horizontal lites that allow light to stream in.

TWINTONE Door Glass: Tron

Door Colour: Olive Grove Door Glass: Cubic

Door Colour: Moonshine Door Glass: Victorian Border

Door Colour: Florida Copenhagen Option Door Glass: Tectronic

I LINKS DESIGNER DOORS