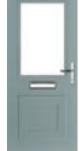

# **St Andrews**

Reminiscent of the door styles of the 1930's, the St Andrews door is available as a solid door option as well as a glazed.

Door Colour: Agate Grey | Door Glass: Skyscraper

Doorstyle Options

St Andrews

St Andrews Solid

Door Colour: Shadow Door Glass: Tiffany

Door Colour: Clay
Door Glass: Hathaway

Door Colour: Putty
Door Glass: Louisiana

I GRAINED TRADITIONAL DOORS

Belfry including Pevero option The Belfry has a unique 'offset etched' detailing and comes in multiple glazing styles.