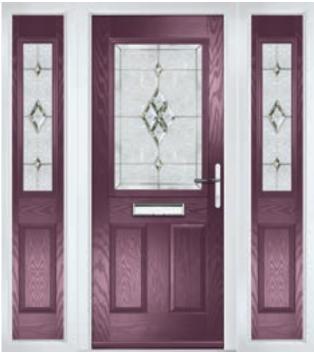

Door Glass: Numbers\*

Door Glass: Trio Diamond

Lytham including 4Grid and 9Grid options

With its large glazed area, the Lytham lets light flood through. Also available with GridLite and our unique integral blind option.

Doorstyle Options

Lytham

Door Colour: Mushroom

Door Colour: Mulberry
Door Glass: Trio Diamond