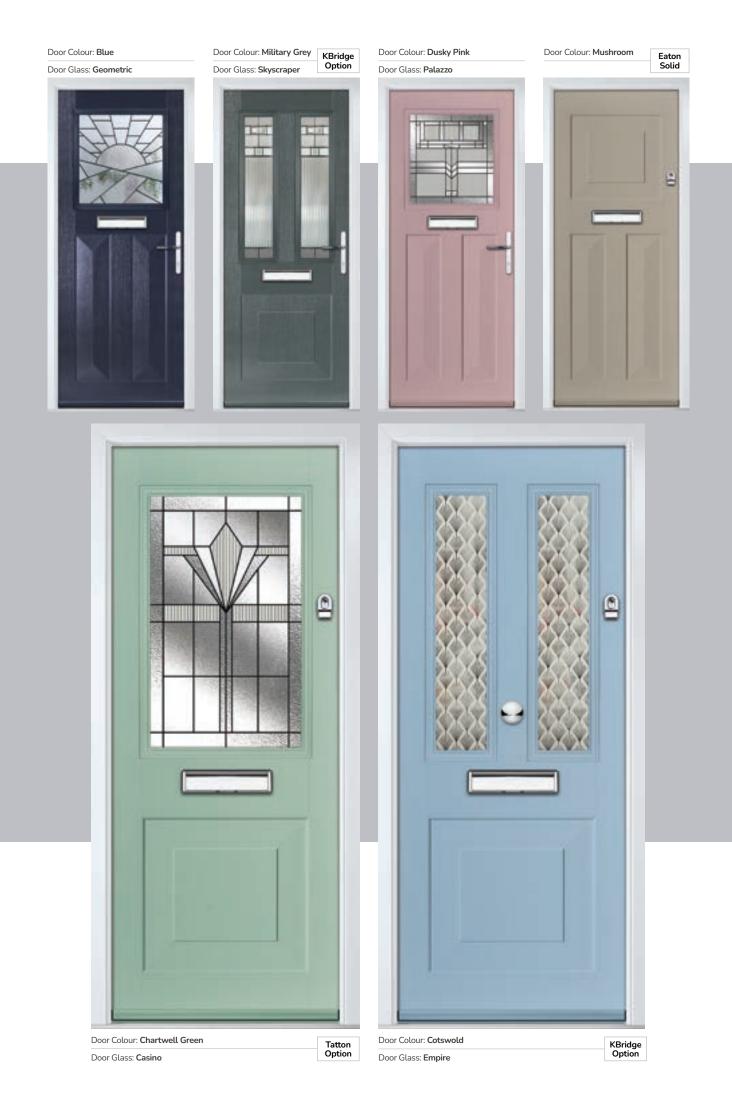

Door Glass: Bold Pink

Door Colour: Pale Pink

Door Colour: Bright Pink

Door Colour: Pale Pink

Door Colour: Dusky Pink

Door Glass: Lousiana Rose Gold