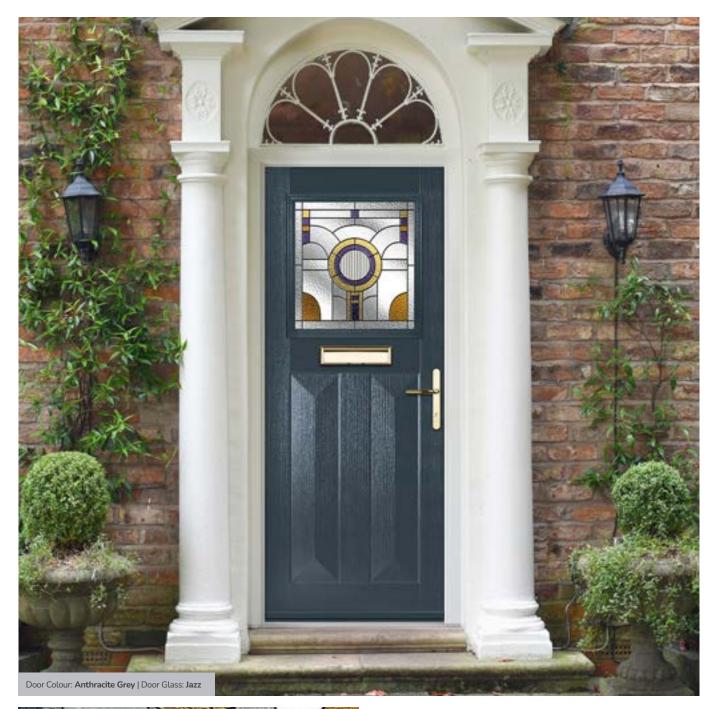

Jazz

Inspired by the stiking, glass designs of the Art Deco period the combination of glass textures, colours and flowing lines Miami Beach makes a bold statement and focal point for your door.