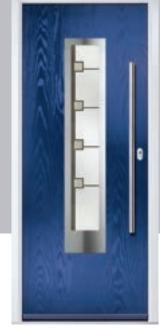

## Monza II Inox Monaco

With its contemporary linear etched detailing, the Monza II is a stunning door available glazed or as a solid door option.

SECOND.

A NEW STANDARD IN DOORS