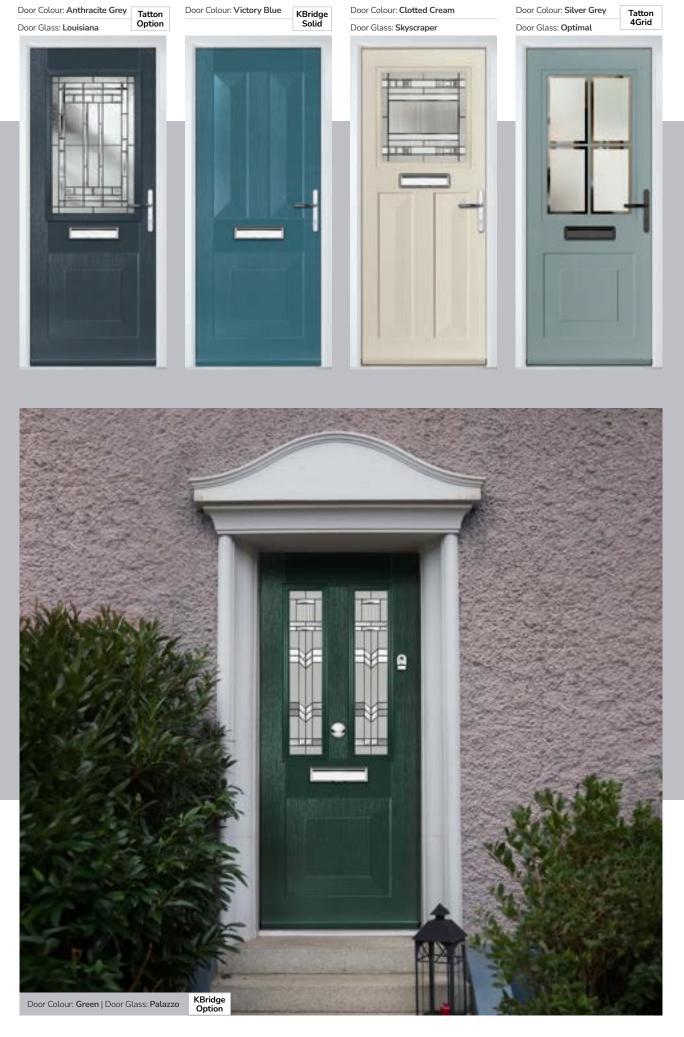

sta Page 77



Links Augusta Long Page 78









\* Some RAL colours containing luminous elements are unavailable

# PAiNT allows us to colour match anything

Yes. Anything.

PAiNT allows us to colour match anything. With our high-performance paint technology we can offer any colour door you desire.

## PATINA

An exciting range of 6 patina colours are available exclusively on the Monza II, Eaton, Knightsbridge, Tatton, Gleneagles, Oulton, Grove and Kings door styles.





#### I GRAINED TRADITIONAL DOORS

## **Eaton** including Knightsbridge and Tatton options

Our newest door style is a perfect traditional design with brand-new grain detailing, available as Eaton, Knightsbridge and Tatton.





#### Doorstyle Options









Eaton

Eaton 4Grid

Knightsbridge

Tatton



TRADITIONAL





# Carnoustie

including Birkdale and Penina options

Our most popular composite door option which is now available in a choice of three glazing styles.







Doorstyle Options





Door Glass: Cubic

# TRADITIONAL



Door Glass: Skyscraper

Door Glass: Bloomsbury



Door Colour: Very Berry

Door Colour: Silver Grey

Door Colour: Shadow

Door Colour: Clay

## Pinehurst

An evolution of a traditional style with its square top lites.





TRADITIONAL

Troon including Muirfield option

The traditional six-panel door can be enhanced with either two or four small glazing details.









Doorstyle Options





Muirfield

Solid





including Portrush and Sunburst options

A traditional favourite with just a hint of modern, the Riviera is also available in Portrush and Sunburst options shown