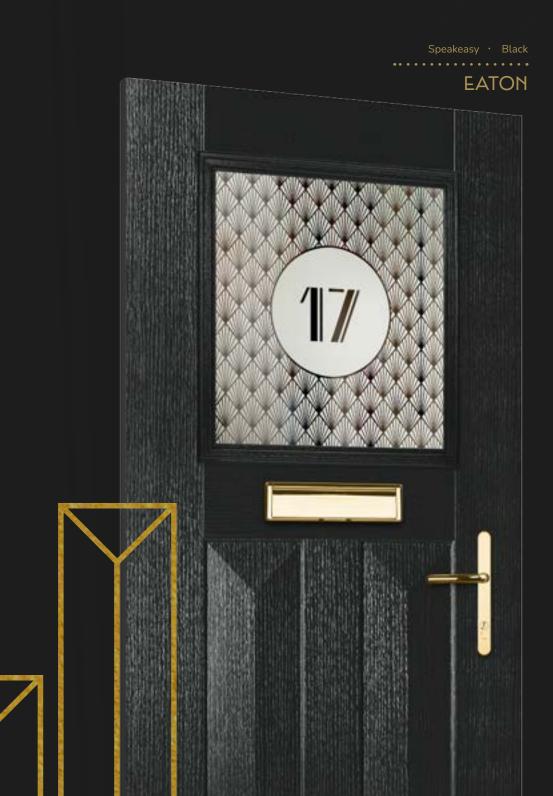

# NOir

Introducing NOiR, a brand-new aesthetic concept designed to elevate our latest door range, Eaton. Inspired by the dark glamour and effortless style of the roaring 20's, the NOiR theme combines stunning new pieces of glass with specially selected shades, Black, Black Ash Brown and Anthracite Grey, to bring the designs within the Eaton collection to life.

## **Eaton** including Knightsbridge and Tatton options

Our newest door style is a perfect traditional design with brand-new grain detailing, available as Eaton, Knightsbridge and Tatton.