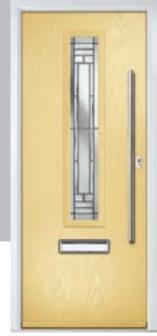

# Carnoustie

including Birkdale and Penina options

Our most popular composite door option which is now available in a choice of three glazing styles.

Doorstyle Options

Door Glass: Cubic

# TRADITIONAL

Door Glass: Skyscraper

Door Glass: Bloomsbury

Door Colour: Very Berry

Door Colour: Silver Grey

Door Colour: Shadow

Door Colour: Clay