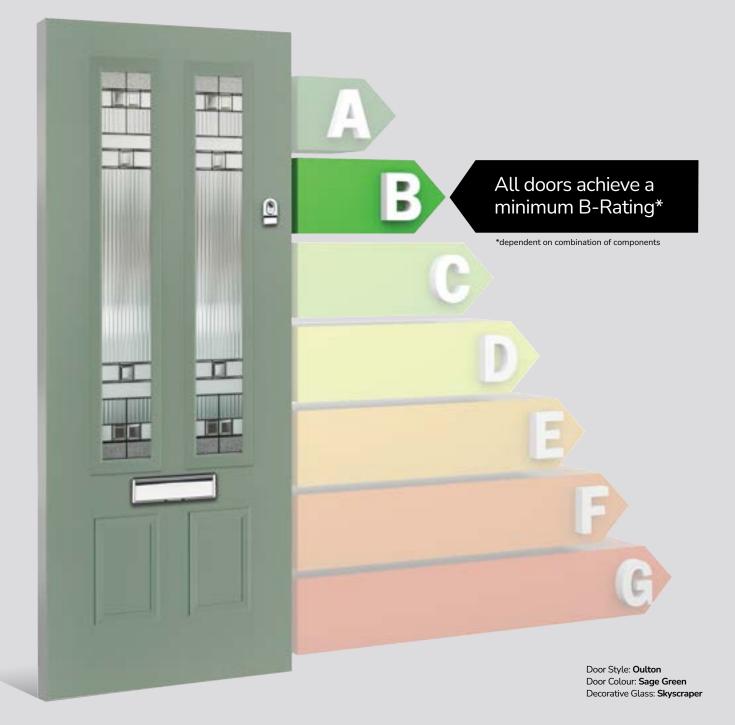

## **Thermal Performance**

The ORiGINAL® composite doors are thermally efficient by design.

The warm foam core allows the door to have a significantly better 'U' value than any other option on the market, meaning your entranceway is more thermally efficient with ORiGINAL.

Our full door range complies with Document L and the requirements of the current Building Regulations.