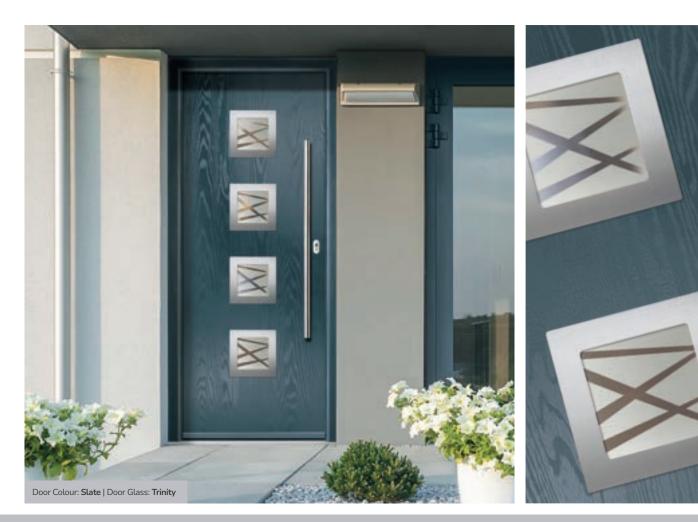

#### Trinity

The multi-width lines of Difuso soft acid etched glass contrast beautifully with the deeper texture of the sandblasting to create a truly modern design.