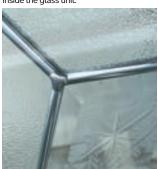

A slam shut lock option is available for a contemporary look, however, please note that slam shut locks should be used with caution as the operation of these may not suit certain individuals. We recommend an aluminium lock strip is used in conjunction with heritage locking systems. The visual impact of your door is enhanced by your choice of glass. Depending on the style, the units will be either a double or triple glazed unit. The FLiP® glazing cassette system passes PAS 24:2016 security attack tests.

All glass units supplied are laminated & comply with Approved Document Q specification that the glazing unit needs to contain one pane of class P1A (EN356) glass, which must be 6.8mm, security laminated.

The pre-applied foam in place technology creates a superior seal that prevents any water ingress. FLiP® achieved over 1000pa through the glazing aperture during weather testing.