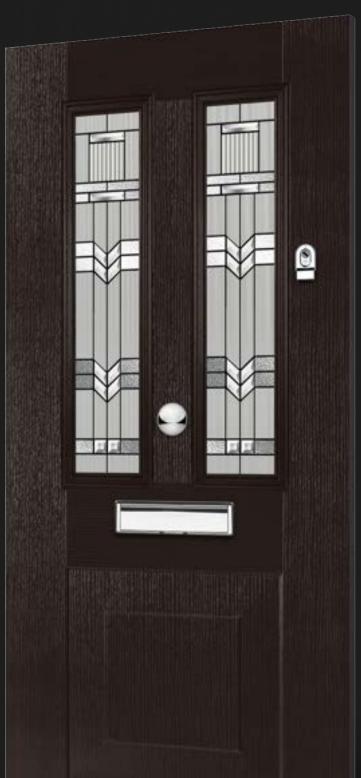

# NOir

Introducing NOiR, a brand-new aesthetic concept designed to elevate our latest door range, Eaton. Inspired by the dark glamour and effortless style of the roaring 20's, the NOiR theme combines stunning new pieces of glass with specially selected shades, Black, Black Ash Brown and Anthracite Grey, to bring the designs within the Eaton collection to life.

## KNIGHT/BRIDGE