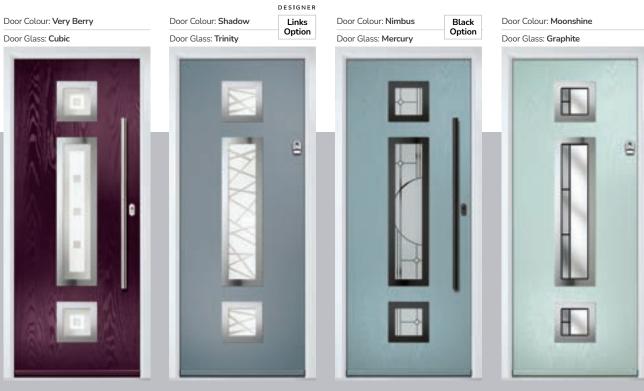

# Carnoustie

including Birkdale and Penina options

Our most popular composite door option which is now available in a choice of three glazing styles.

Doorstyle Options

Door Glass: Cubic

# TRADITIONAL

Door Glass: Skyscraper

Door Glass: Bloomsbury

Door Colour: Very Berry

Door Colour: Silver Grey

Door Colour: Shadow

Door Colour: Clay