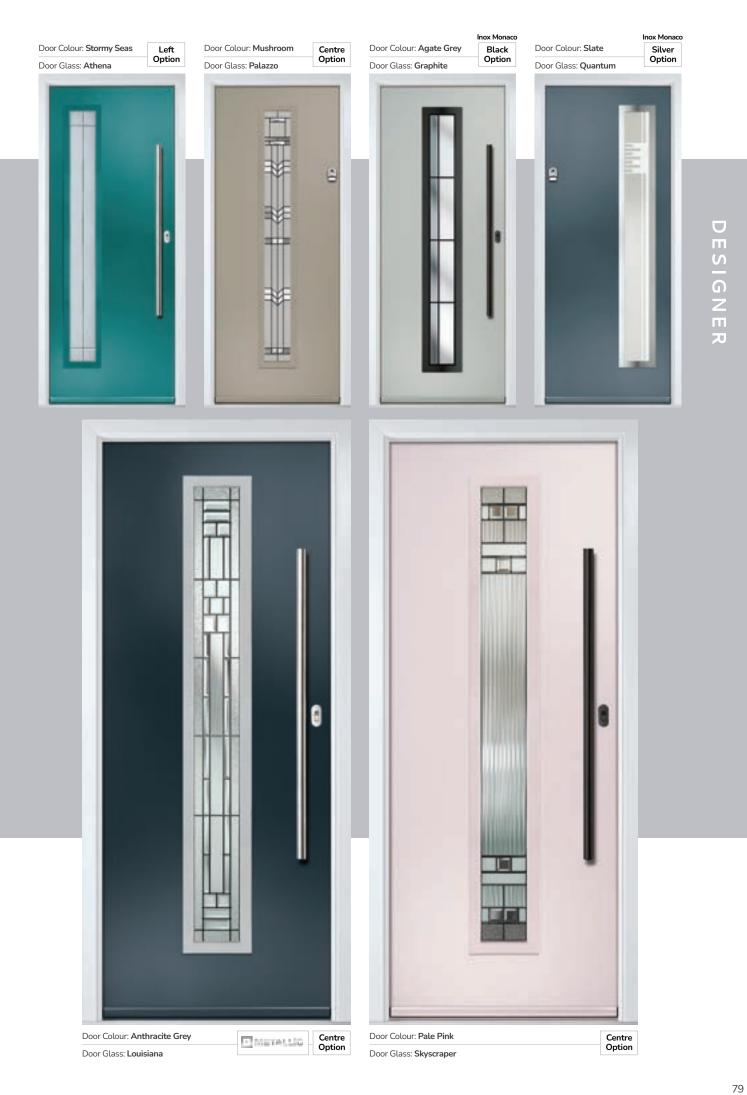

## **Inox Monaco**

With its large single centre lite drawing the eye, the lnox Monaco achieves a bold yet

## Inox Barcelona

The sweeping Barcelona design 'oozes' sophistication and is a popular option. Available with or without curve panel.

Door Colour: Stormy Seas Left Door Glass: Tokyo Option

Door Colour: Very Berry Right Door Glass: Halo Option

Door Colour: Anthracite Grey Cassette
Door Glass: Louisiana

Door Colour: Black FLiP Door Glass: Victorian Border Option