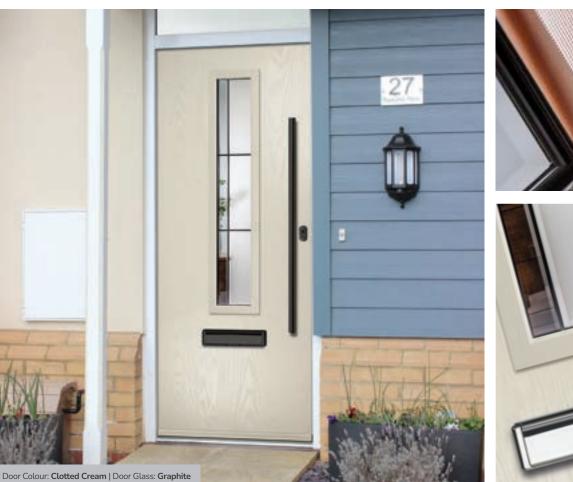

# **Inox Munich**

With its large single centre lite drawing the eye, the lnox Munich achieves a bold yet graceful design.

Door Colour: Agate Grey Door Glass: Graphite

Door Colour: Anthracite Grey Door Glass: Synergy