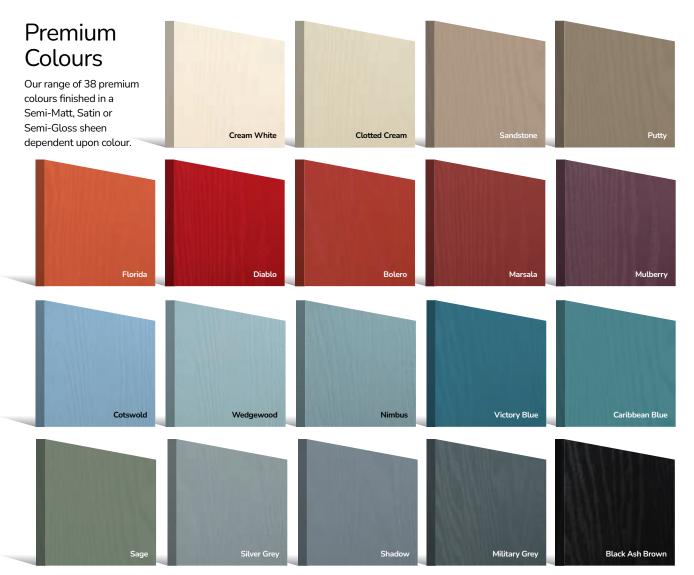

# PAiNT allows us to colour match anything

Yes. Anything.

PAiNT allows us to colour match anything. With our high-performance paint technology we can offer any colour door you desire.