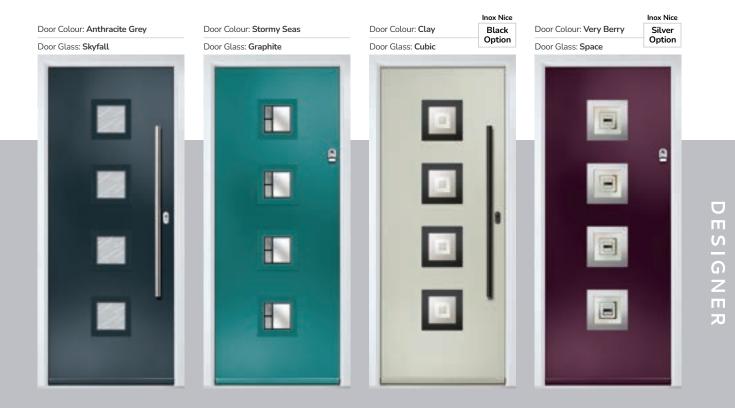

# Carnoustie

including Birkdale and Penina options

Our most popular composite door option which is now available in a choice of three glazing styles.

Doorstyle Options

Door Glass: Cubic

# TRADITIONAL

Door Glass: Skyscraper

Door Glass: Bloomsbury

Door Colour: Very Berry

Door Colour: Silver Grey

Door Colour: Shadow

Door Colour: Clay