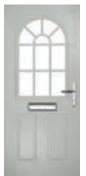

### I GRAINED TRADITIONAL DOORS

The large arched glazed area of the Turnberry can also be enhanced with the GridLite option.

Doorstyle Options

Turnberry

11Grid

Door Glass: Onyx

Door Glass: Aztec

Door Glass: Optimal