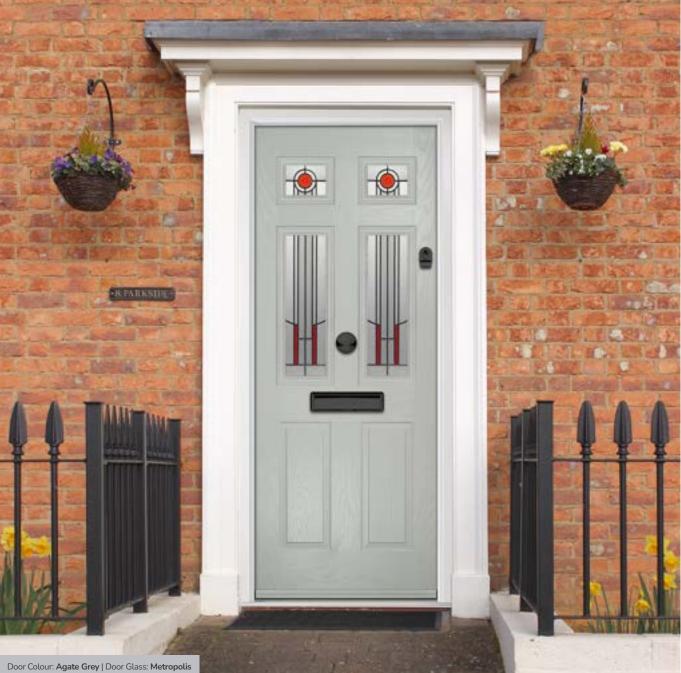

#### Metropolis

Impression

easy cleaning.

Metropolis is inspired by the Art Deco designs of the 1930's and, with its bold design and colourways, it looks equally at home in both traditional and more modern door settings.