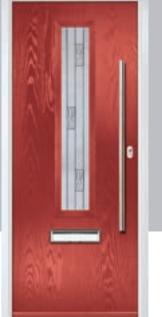

# **Inox Munich**

With its large single centre lite drawing the eye, the lnox Munich achieves a bold yet graceful design.

Door Colour: Agate Grey Door Glass: Graphite

Door Colour: Anthracite Grey Door Glass: Synergy