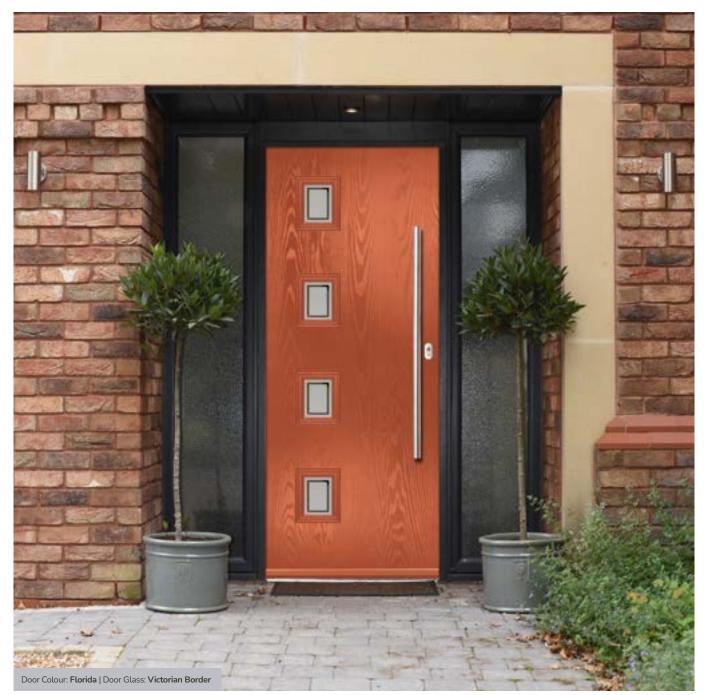

# **Links Square**

A popular choice with its bold colours and sleek pull handles, makes the perfect statement for a contemporary home.

**Links Oakmont** including Copenhagen option

The Links Oakmont door offers a unique, modern style with four decorative horizontal lites that allow light to stream in.

TWINTONE Door Glass: Tron

Door Colour: Olive Grove Door Glass: Cubic

Door Colour: Moonshine Door Glass: Victorian Border

Door Colour: Florida Copenhagen Option Door Glass: Tectronic

I LINKS DESIGNER DOORS