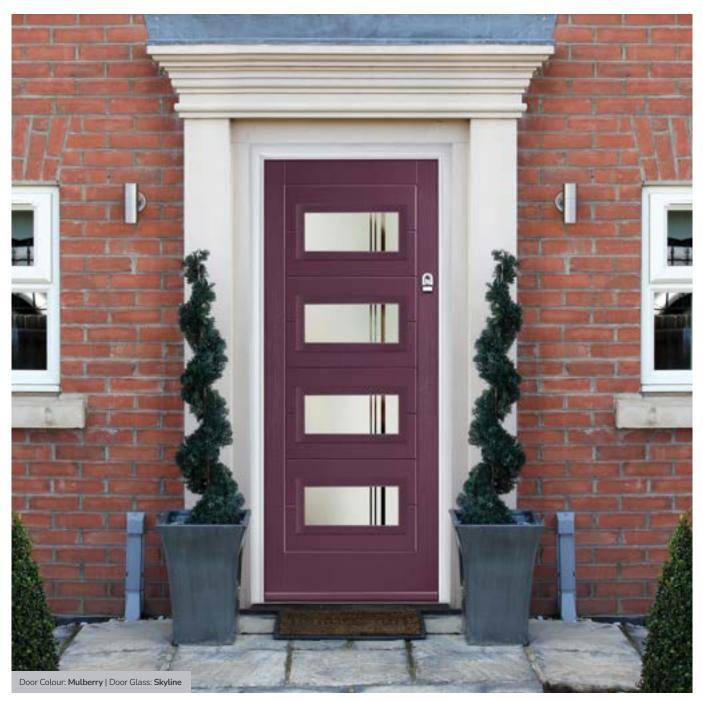

Door Colour: Mulberry Black Option Door Glass: Skyline

Door Colour: Silver Grey

Door Glass: Graphite