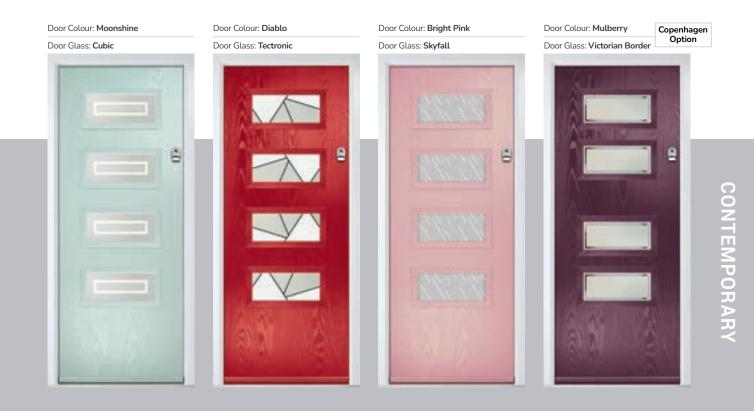

# **Pretty in PiNK!**

The exclusive PiNK Door Range supports Kelly's Heroes, which aims to raise awareness of mental health and try to prevent suicide.

This exclusive collection is right on trend, with 3 shades of pink and co-ordinating glass options.

Door Glass: Bold Pink

Door Colour: Pale Pink

Door Colour: Bright Pink

Door Colour: Pale Pink

Door Colour: Dusky Pink

Door Glass: Lousiana Rose Gold