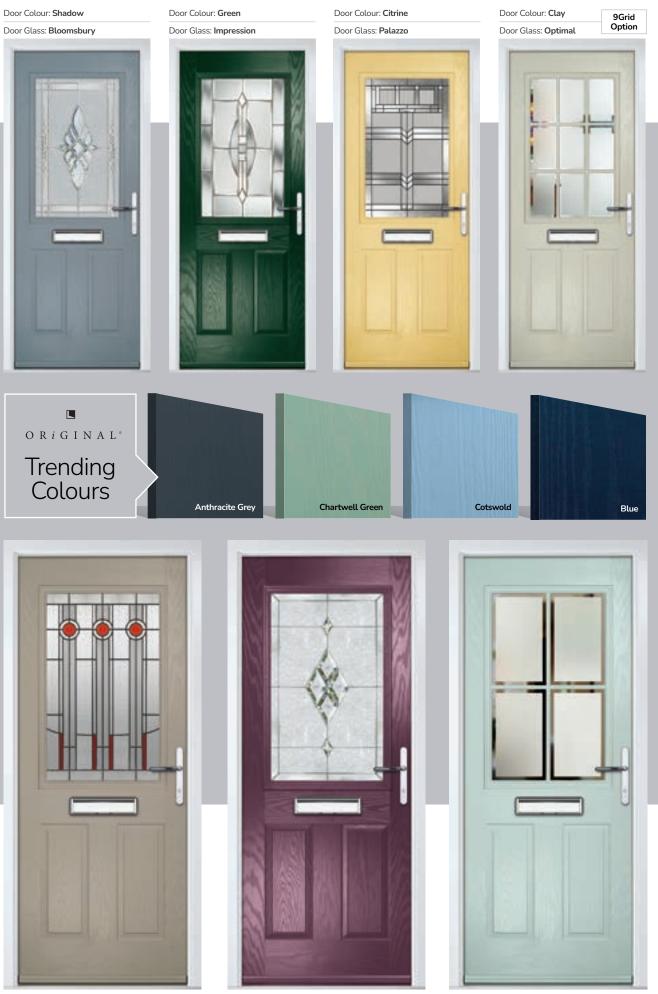

# PAiNT allows us to colour match anything

Yes. Anything.

PAiNT allows us to colour match anything. With our high-performance paint technology we can offer any colour door you desire.

## PATINA

An exciting range of 6 patina colours are available exclusively on the Monza II, Eaton, Knightsbridge, Tatton, Gleneagles, Oulton, Grove and Kings door styles.