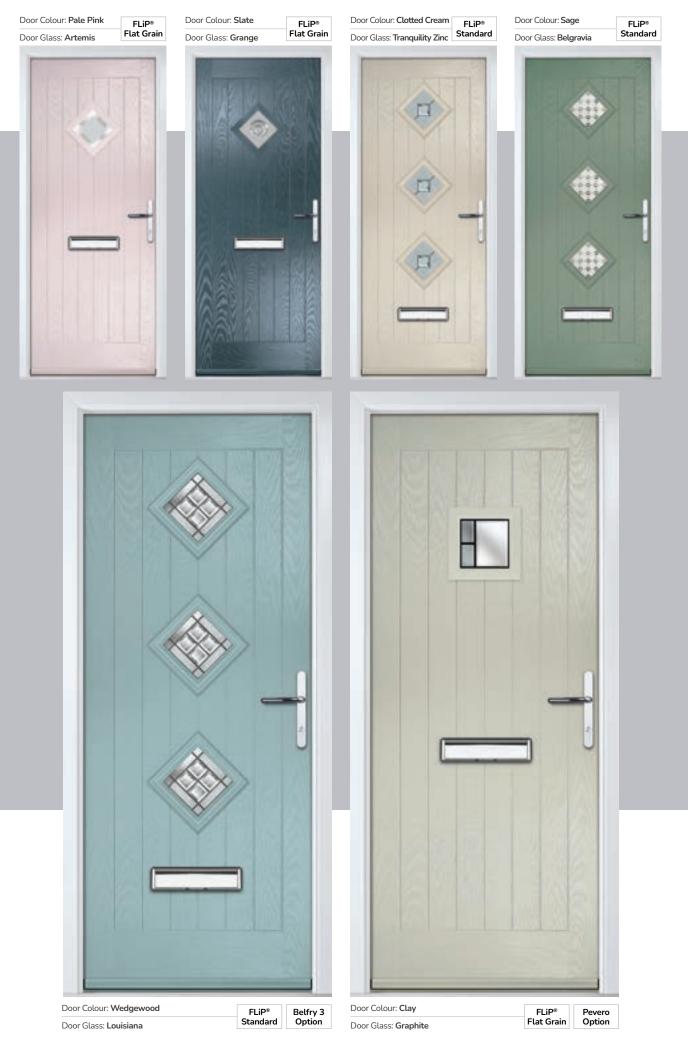

Door Glass: Bold Pink

Door Colour: Pale Pink

Door Colour: Bright Pink

Door Colour: Pale Pink

Door Colour: Dusky Pink

Door Glass: Lousiana Rose Gold

## PATINA

An exciting range of 6 patina colours are available exclusively on the Monza II, Eaton, Knightsbridge, Tatton, Gleneagles, Oulton, Grove and Kings door styles.