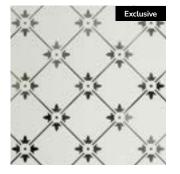

#### Belgravia

A Victorian inspired repeat design with a delicate star motif set into a diamond pattern. The combination of etched and clear glass works beautifully well on this traditional timeless design.