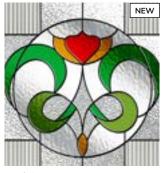

#### Blossom

The beautiful bevelled heart and flower motif that is the centrepiece of this design is reminiscent of the style created by Scottish designer and architect Charles Rennie Macintosh. The combination of the central motif with subtle patterned glass makes this one of our most popular design.