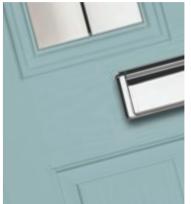

We take security very seriously. The ORiGINAL® composite door comes with security features which stand up to current and future security standards, including PAS 24 in line with Approved Document Q. We recommend the use of multipoint locks (locks should always be engaged so the door is not left just on the latch) and security hardware including TS007 high security cylinders and handle combinations and TS008 letterplates.

A slam shut lock option is available for a contemporary look, however, please note that slam shut locks should be used with caution as the operation of these may not suit certain individuals. We recommend an aluminium lock strip is used in conjunction with heritage locking systems. The visual impact of your door is enhanced by your choice of glass. Depending on the style, the units will be either a double or triple glazed unit. The FLiP® glazing cassette system passes PAS 24:2016 security attack tests.

All glass units supplied are laminated & comply with Approved Document Q specification that the glazing unit needs to contain one pane of class P1A (EN356) glass, which must be 6.8mm, security laminated.