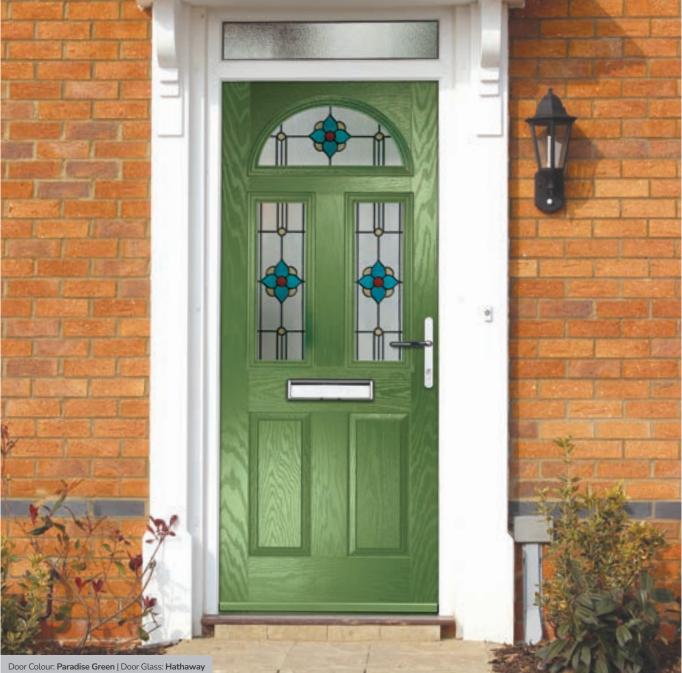

# NOir

Introducing NOiR, a brand-new aesthetic concept designed to elevate our latest door range, Eaton. Inspired by the dark glamour and effortless style of the roaring 20's, the NOiR theme combines stunning new pieces of glass with specially selected shades, Black, Black Ash Brown and Anthracite Grey, to bring the designs within the Eaton collection to life.