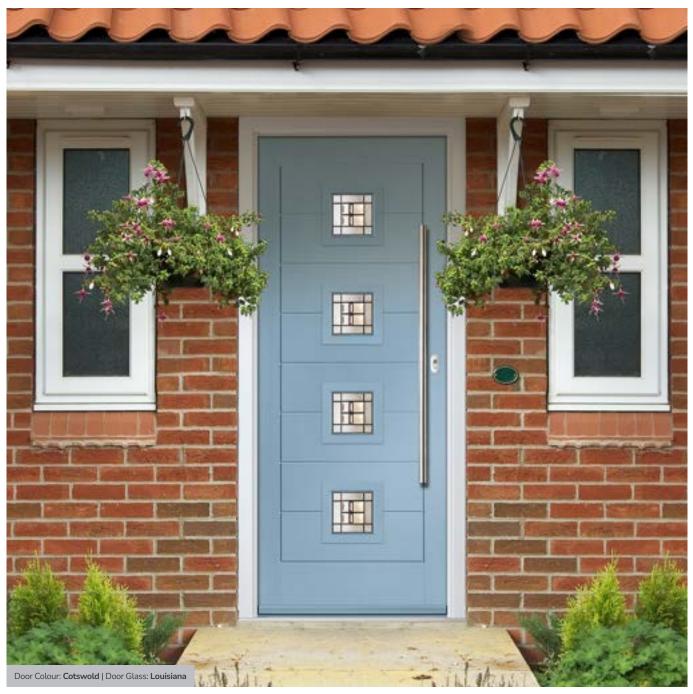

# **St Andrews**

Reminiscent of the door styles of the 1930's, the St Andrews door is available as a solid door option as well as a glazed.

Door Colour: Agate Grey | Door Glass: Skyscraper

Doorstyle Options

St Andrews

St Andrews Solid

Door Colour: Shadow Door Glass: Tiffany

Door Colour: Clay
Door Glass: Hathaway

Door Colour: Putty
Door Glass: Louisiana

I GRAINED TRADITIONAL DOORS

Belfry including Pevero option The Belfry has a unique 'offset etched' detailing and comes in multiple glazing styles.