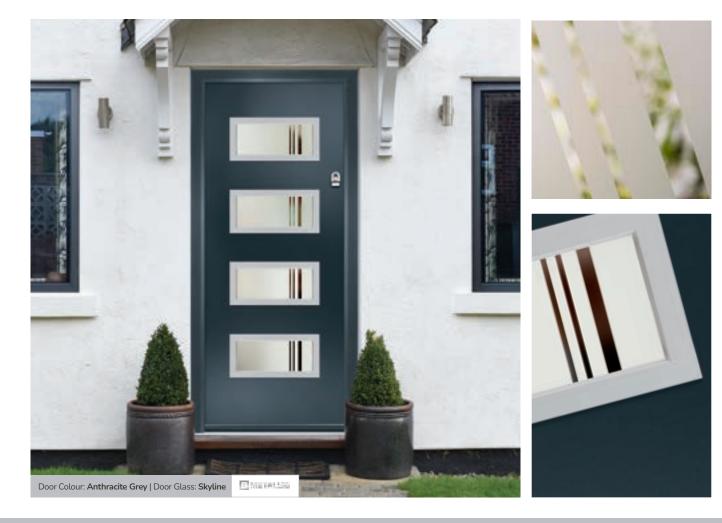

#### Skyline

A simplistic yet strikingly modern glass design, Skyline uses a combination of multiwidth clear lines against a background of delicately sandblasted glass.

Space

Minimalist and stylish, Space is a modern geometric design of an etched glass design, offset with 3-dimensional black glass elements, encapsulated inside a triple glazed unit.