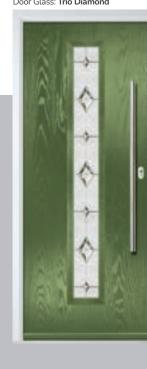

Door Glass: Numbers\*

Door Glass: Trio Diamond

Lytham including 4Grid and 9Grid options

With its large glazed area, the Lytham lets light flood through. Also available with GridLite and our unique integral blind option.