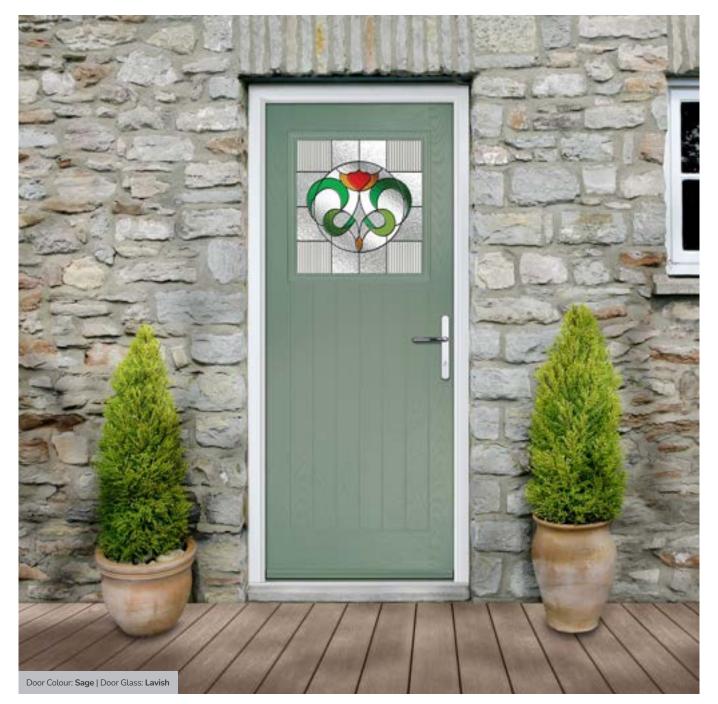

#### Lavish

Our most traditional design, the Edwardian-era, Savoy glass option combines timeless green, amber and red colourways with on-trend fluted glass. The glass pieces are combined with a subtle black caming and encapsulated inside the glass unit.