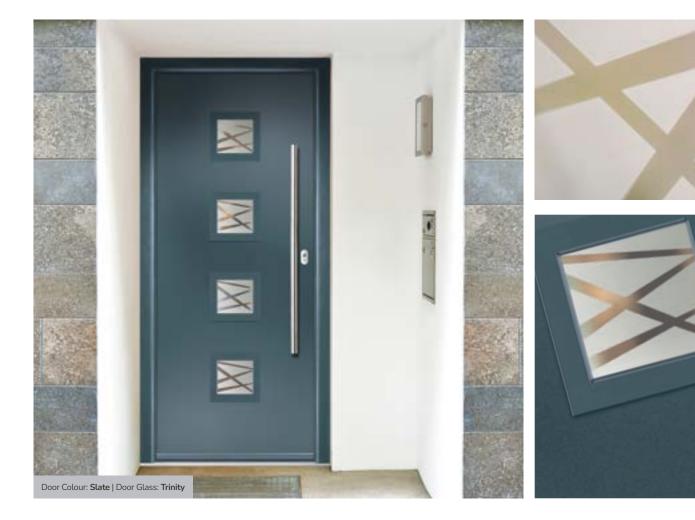

#### Trinity

The multi-width lines of Difuso soft acid etched glass contrast beautifully with the deeper texture of the sandblasting to create a truly modern design.