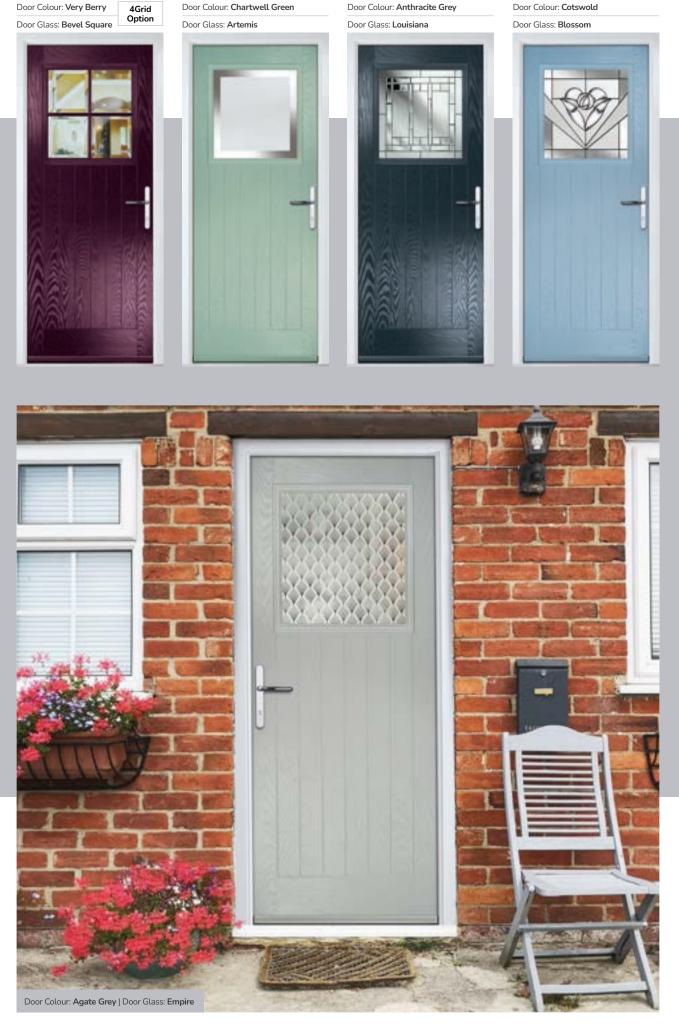

#### Doorstyle Options

Merion

4Grid

Door Colour: Very Berry

Door Colour: Chartwell Green

Door Colour: Anthracite Grey

Door Colour: Cotswold

# **St Andrews**

Reminiscent of the door styles of the 1930's, the St Andrews door is available as a solid door option as well as a glazed.

Door Colour: Agate Grey | Door Glass: Skyscraper

Doorstyle Options