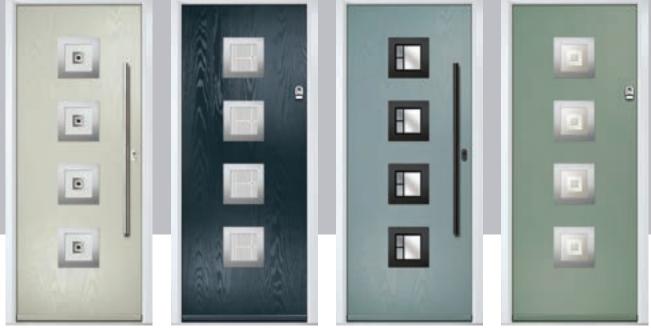

## Seminole

The Seminole is a very popular contemporary door design with an abundance of glazing options and positions.

#### Doorstyle Options

Seminole 4

Seminole 3

Door Glass: Impression

Door Glass: Tectronic

TRADITIONAL

Farmhouse Option TRADITIONAL