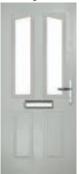

# Carnoustie

including Birkdale and Penina options

Our most popular composite door option which is now available in a choice of three glazing styles.

Doorstyle Options

Door Glass: Cubic

# TRADITIONAL

Door Glass: Skyscraper

Door Glass: Bloomsbury

Door Colour: Very Berry

Door Colour: Silver Grey

Door Colour: Shadow

Door Colour: Clay