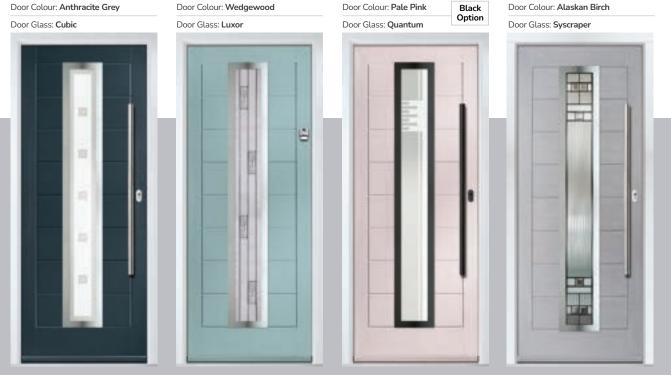

# **Inox Munich**

With its large single centre lite drawing the eye, the lnox Munich achieves a bold yet graceful design.

Door Colour: Agate Grey Door Glass: Graphite

Door Colour: Anthracite Grey Door Glass: Synergy

Door Glass: Luxor DESIGNER

Door Colour: Twilight Door Glass: Aspen