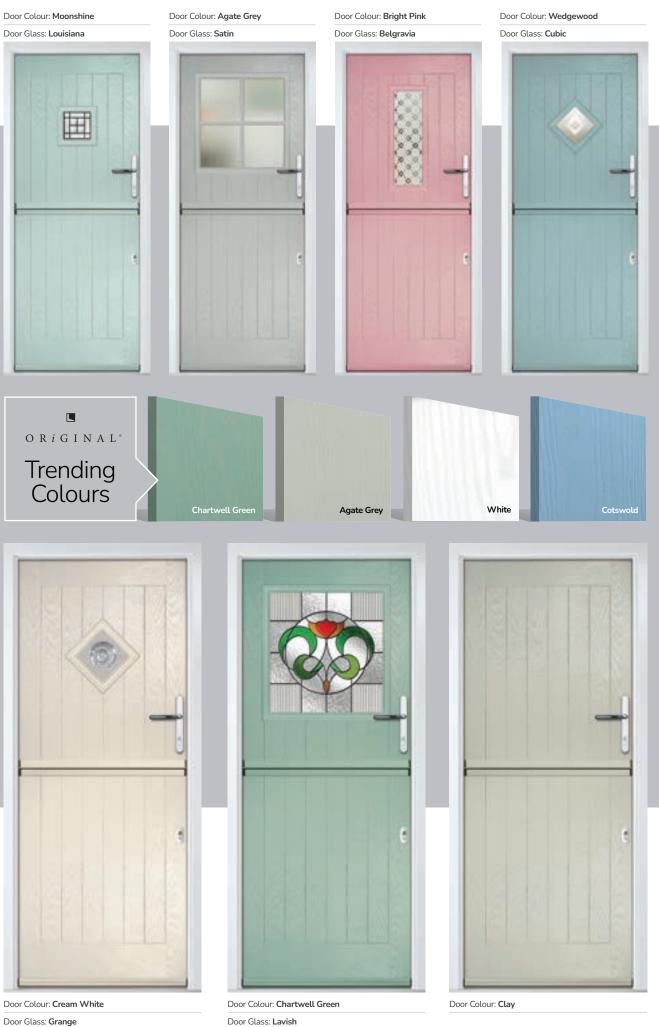

## **Stable Door**

Bring the outside in with our range of stable doors, available in 6 of our most popular Farmhouse door designs.\*

Doorstyle Options

Merion

Pevero

Sunningdale

Merion 4Grid

Door Glass: **Grange** \*For glass availability see the respective door style.