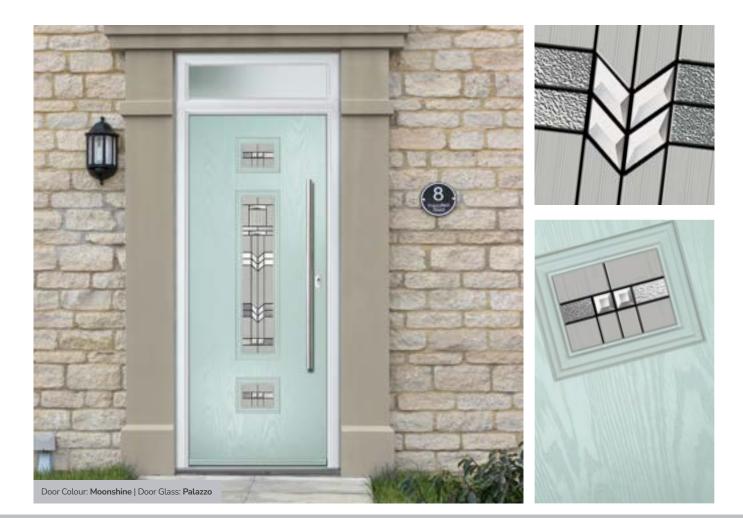

#### Palazzo

Inspired by the Prairie design movement, Le Moyne combines simple bevel glass pieces, lineal design and chevrons with on trend Fluted glass to create a stunning contemporary design.