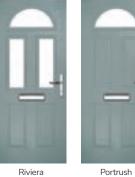

Doorstyle Options

Muirfield

Solid

including Portrush and Sunburst options

A traditional favourite with just a hint of modern, the Riviera is also available in Portrush and Sunburst options shown below.

Doorstyle Options