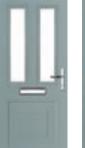

# Carnoustie

including Birkdale and Penina options

Our most popular composite door option which is now available in a choice of three glazing styles.

Doorstyle Options

Door Glass: Cubic

# TRADITIONAL

Door Glass: Skyscraper

Door Glass: Bloomsbury

Door Colour: Very Berry

Door Colour: Silver Grey

Door Colour: Shadow

Door Colour: Clay