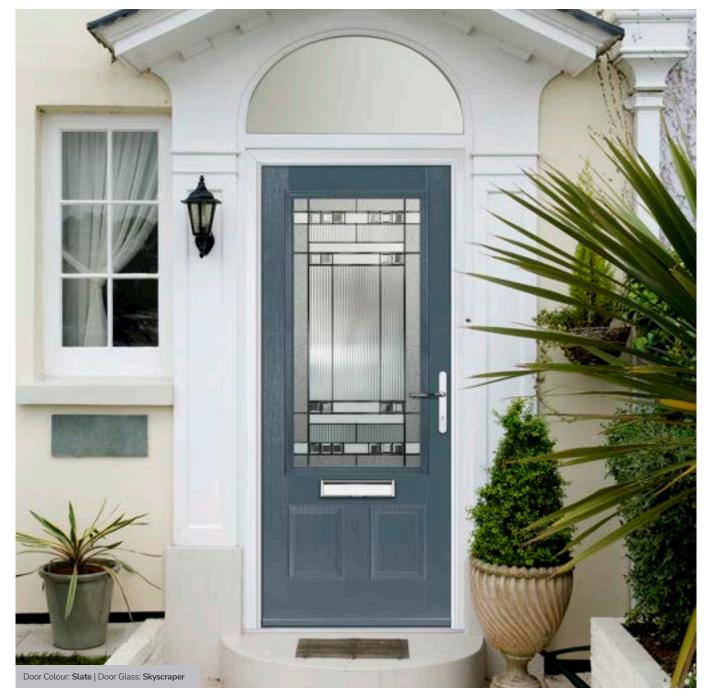

# Carnoustie

including Birkdale and Penina options

Our most popular composite door option which is now available in a choice of three glazing styles.

Doorstyle Options

Door Glass: Cubic

# TRADITIONAL

Door Glass: Skyscraper

Door Glass: Bloomsbury

Door Colour: Very Berry

Door Colour: Silver Grey

Door Colour: Shadow

Door Colour: Clay