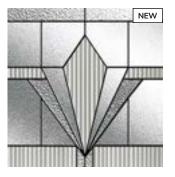

ed model is a great option as a simple glass design for a back door.



#### Belgravia

A Victorian inspired repeat design with a delicate star motif set into a diamond pattern. The combination of etched and clear glass works beautifully well on this traditional timeless design.



#### Carrington

Only available in our Carnoustie door, this simple design and uses traditional lead on a stipple backing glass. The diamond lead design sits proud to the outer pane when glazed into the door.



#### Blossom

The beautiful bevelled heart and flower motif that is the centrepiece of this design is reminiscent of the style created by Scottish designer and architect Charles Rennie Macintosh. The combination of the central motif with subtle patterned glass makes this one of our most popular design.



#### Casino

A 1930's inspired design utilising a range of clear glass textures to create a traditional design particularly suited to inter-war properties.



#### Birchwood

The purity of this linear range draws its inspiration from Frank Lloyd Wright. Hints of cubism come together with leading edge glass technology to create a wonderful multi-textured finish.



#### Diamonte

Offset diamond clear bevels of the Diamonte design provide a particularly modern finish. This contemporary design is finished to the highest standard with zinc and soldered joints.



#### Bloomsbury

An impressive large bevel cluster for those looking for a real feature statement. The Bloomsbury bevels will refract light beautifully and it's intricate detail is unsurpassed.



#### Empire

A detailed yet subtle