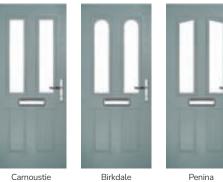

# Carnoustie

including Birkdale and Penina options

Our most popular composite door option which is now available in a choice of three glazing styles.

Doorstyle Options

Door Glass: Cubic