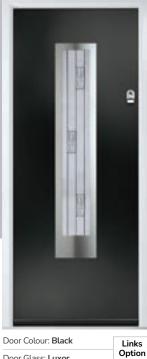

# **Inox Munich**

With its large single centre lite drawing the eye, the lnox Munich achieves a bold yet graceful design.

Door Colour: Agate Grey Door Glass: Graphite

Door Colour: Anthracite Grey Door Glass: Synergy

Door Glass: Luxor DESIGNER

Door Colour: Twilight Door Glass: Aspen