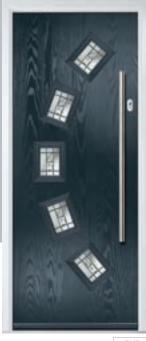

# NOir

Introducing NOiR, a brand-new aesthetic concept designed to elevate our latest door range, Eaton. Inspired by the dark glamour and effortless style of the roaring 20's, the NOiR theme combines stunning new pieces of glass with specially selected shades, Black, Black Ash Brown and Anthracite Grey, to bring the designs within the Eaton collection to life.

## KNIGHT/BRIDGE