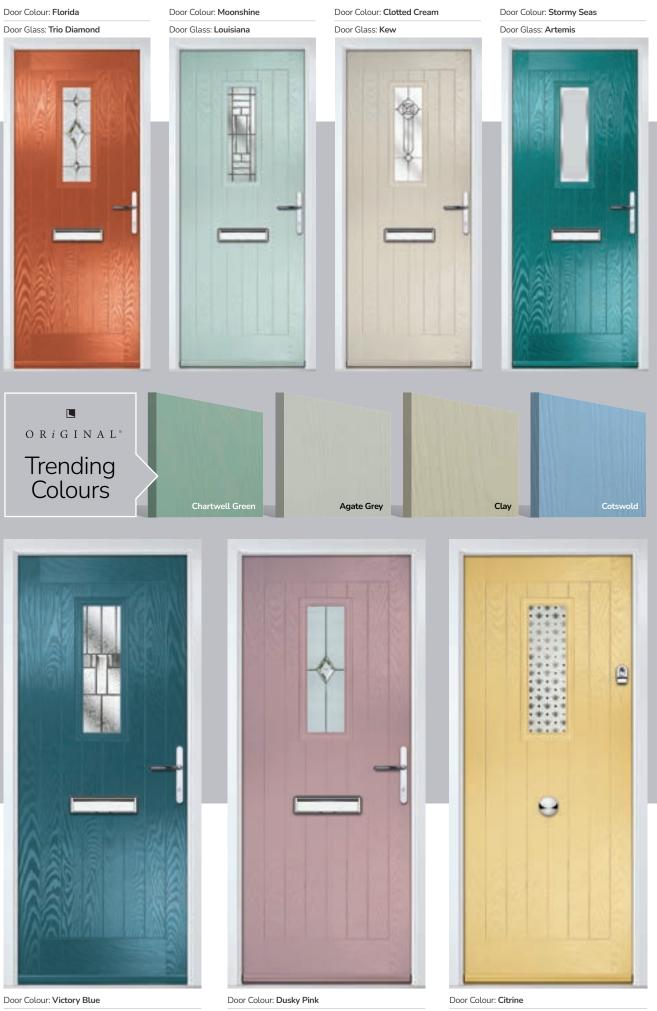

## PATINA

An exciting range of 6 patina colours are available exclusively on the Monza II, Eaton, Knightsbridge, Tatton, Gleneagles, Oulton, Grove and Kings door styles.

#### Doorstyle Options

Merion

4Grid

Door Colour: Very Berry

Door Colour: Chartwell Green

Door Colour: Anthracite Grey

Door Colour: Cotswold

## Augusta

With its simple, slim glazed panel and parallel pull handle, the Augusta has a clean modern style.

Door Colour: Bolero

Door Colour: Sage

Door Colour: Victory Blue

Door Colour: **Citrine** 

CONTEMPORARY