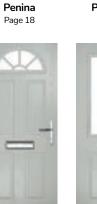

# Carnoustie

including Birkdale and Penina options

Our most popular composite door option which is now available in a choice of three glazing styles.

Doorstyle Options

Door Glass: Cubic

# TRADITIONAL

Door Glass: Skyscraper

Door Glass: Bloomsbury

Door Colour: Very Berry

Door Colour: Silver Grey

Door Colour: Shadow

Door Colour: Clay