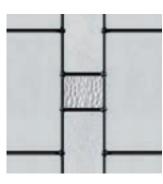

#### Stippolyte

The timeless appeal of this stipple effect glass makes it one of our most popular options. The surface texture offers very high levels of obscurity and the design suits most door and house styles.