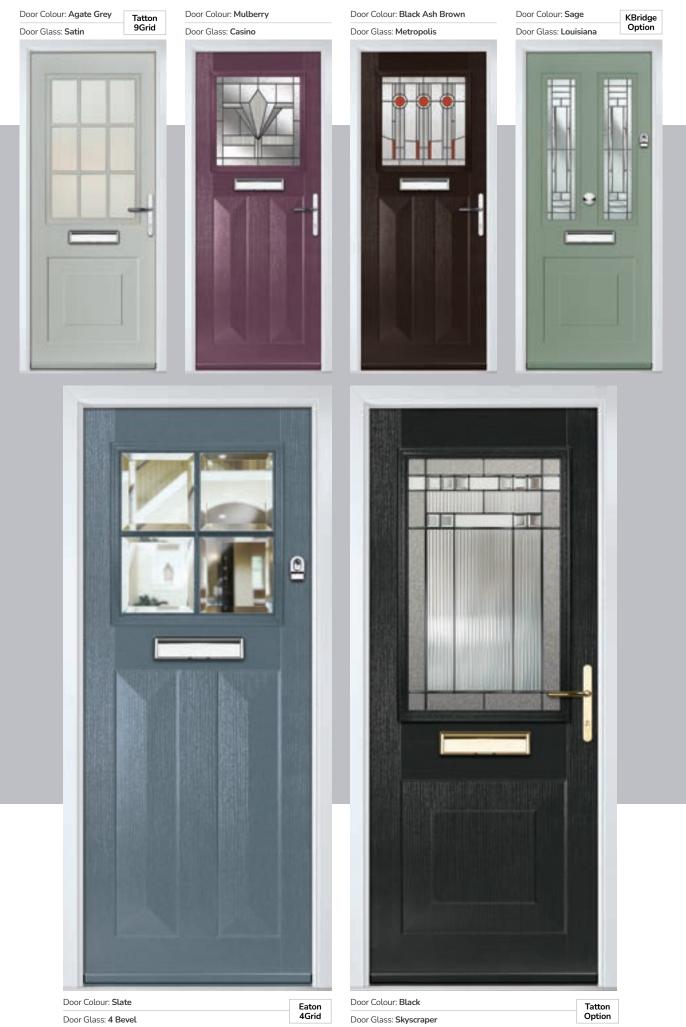

## **Eaton** including Knightsbridge and Tatton options

Our newest door style is a perfect traditional design with brand-new grain detailing, available as Eaton, Knightsbridge and Tatton.

#### Doorstyle Options

Eaton

Eaton 4Grid

Knightsbridge

Tatton

TRADITIONAL