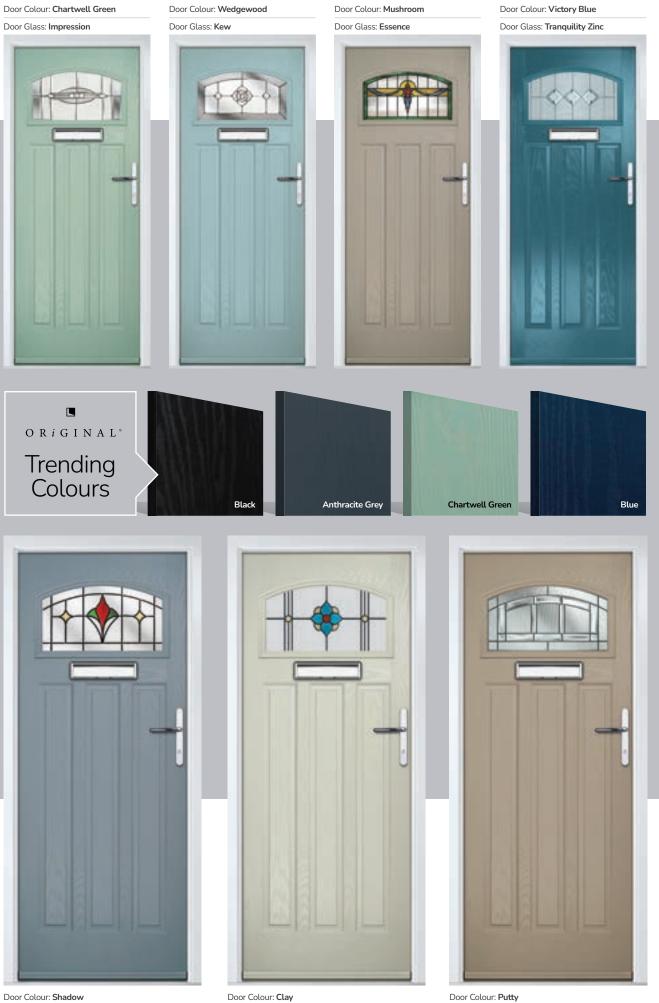

#### Doorstyle Options

Merion

4Grid

Door Colour: Very Berry

Door Colour: Chartwell Green

Door Colour: Anthracite Grey

Door Colour: Cotswold