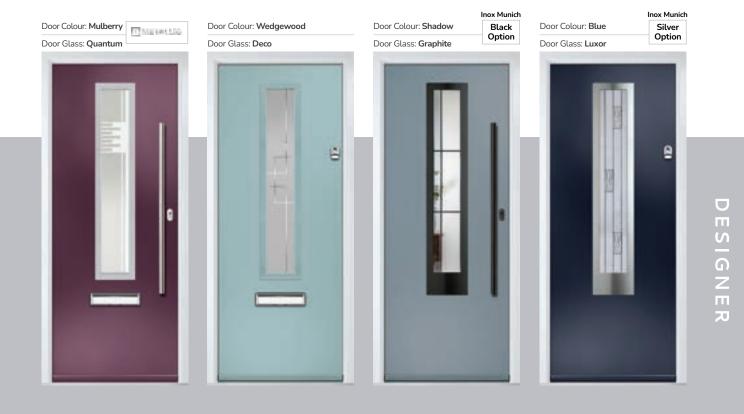

#### Quantum

Combining our soft acid etched Difuso glass with the deeper texture of the sandblasted design creates a modern, striking glass perfectly suited for contemporary doors.

Spirit Pink

Bold colours and textures glass effects are combined with a beautiful, fused glass motif

#### Deco

Exclusively commissioned by glass artisans, Deco uses a sophisticated frosted backing glass coupled with clear dividing lines that create a simple, elegant and highly desirable contemporary design.

# **Inox Munich**

With its large single centre lite drawing the eye, the lnox Munich achieves a bold yet graceful design.

Door Colour: Agate Grey Door Glass: Graphite

Door Colour: Anthracite Grey Door Glass: Synergy

## **Inox Monaco**

With its large single centre lite drawing the eye, the lnox Monaco achieves a bold yet