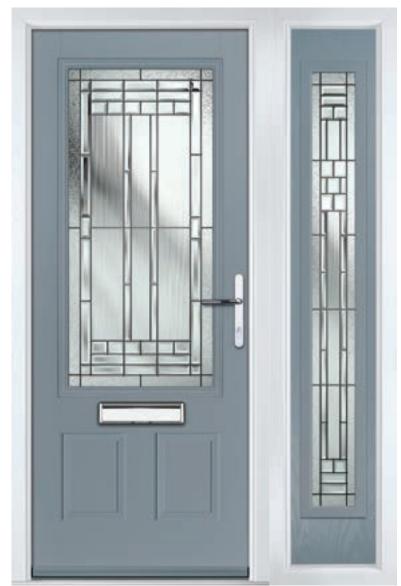

## GRAINED CONTEMPORARY

DOORS

Oulton

A popular style that's been given a refresh with two long panels that combine traditional styles with contemporary.