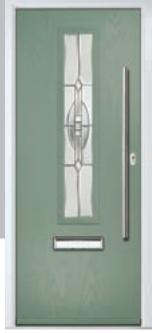

## Pinehurst

An evolution of a traditional style with its square top lites.

TRADITIONAL

Troon including Muirfield option

The traditional six-panel door can be enhanced with either two or four small glazing details.

Doorstyle Options

Muirfield

Solid

including Portrush and Sunburst options

A traditional favourite with just a hint of modern, the Riviera is also available in Portrush and Sunburst options shown below.

Doorstyle Options