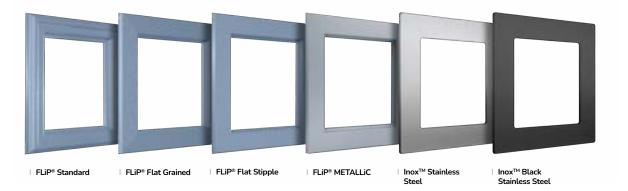

#### **Exclusive Glazing Cassettes**

The ORiGINAL® Composite door range uses FLiP®, an exclusive glazing cassette system with revolutionary Foam in Place technology. We also offer the unique Inox™ cassette system finished in stainless steel or black matt finish.

#### Standard

The traditional choice with a moulded design and a woodgrain finish to suit a more conventional door design.

### Flat Grained

Be eclectic by combining a woodgrain finish with a modern a squared-off flat profile that compliments a contemporary Flush or designer Monza II door.

### Flat Stipple

The modern one, with a squaredoff flat profile and smooth stippled finish that perfectly matches Links, our aluminiumeffect composite door.

#### Inox™

For a more European look, choose the stunning Inox™ stainless steel frames.