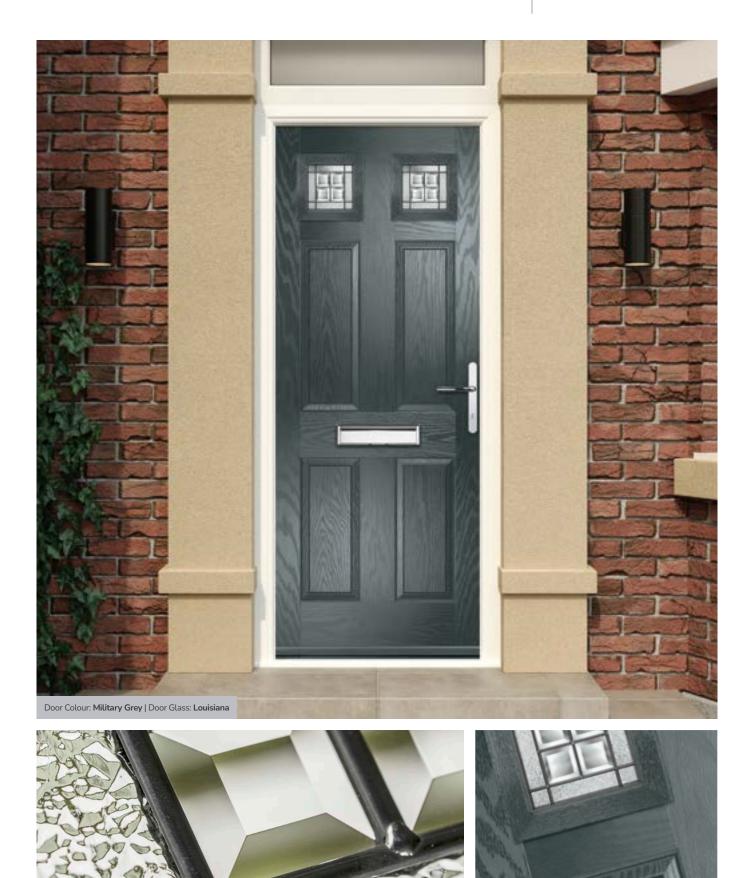

#### Louisiana

The complex bevelled design combined with stunning textured glass creates a design with undoubted kerb appeal and 'Wow Factor'.

Stunning black chrome caming combined

with satin and grey bevelled glass pieces,