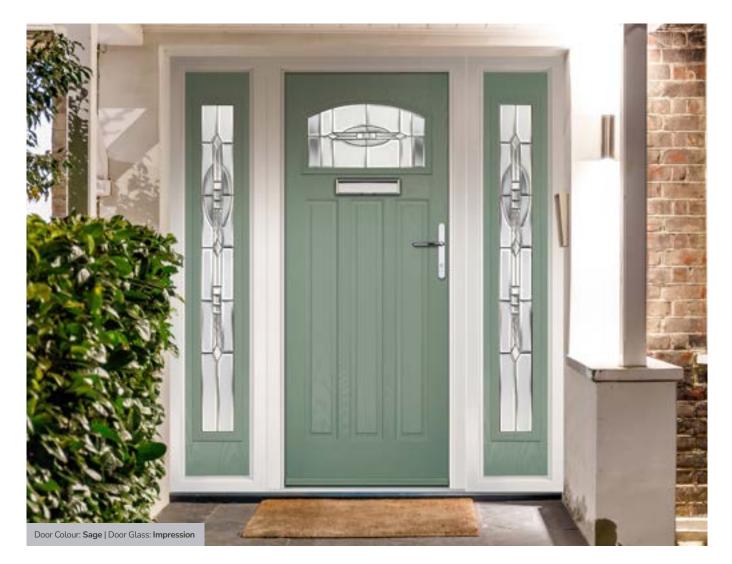

tive horizontal lites that allow light to stream in.





TWINTONE Door Glass: Tron

Door Colour: Olive Grove Door Glass: Cubic

Door Colour: Moonshine Door Glass: Victorian Border

Door Colour: Florida Copenhagen Option Door Glass: Tectronic



I LINKS DESIGNER DOORS

# Links Augusta

With its simple, slim glazed panel and parallel pull handle, the Links Augusta has a clean modern style.



I LINKS DESIGNER DOORS

# Links Augusta Long

A full length decorative glass alternative to the standard Links Augusta.







Doorstyle Options



Left

Centre

Right



# Composite Sidepanel Options

For homes with larger openings, we offer a range of panelled and flush sidelight options to complement your door. This option is available with full, matching decorative glass. Size restrictions apply.





Carnoustie

Birkdale Penina (Left)

Penina (Right)

Medinah

Troon

Muirfield

Solid

Door Colour: Agate Grey

Door Glass: Tiffany



Door Colour: Mulberry

Door Glass: Trio Diamonds







Medinah sidelights use the FLiP® Flat Grained and Flat Stipple cassettes only at this time.



Door Colour: Wedgewood

Door Colour: Shadow Door Glass: Louisiana



## Decorative Glass Options

Decorative Glass transforms doors and makes a personal statement. We offer a range of styles to suit all budgets and tastes from contemporary styling to traditional choices. All our decorative glass is manufactured to the highest possible standards.



#### 4 Bevel

A simple glass design combining 4 clear bevelled glass squares and blackened caming that allows the light to flood.



Artisan

Striking and flowi