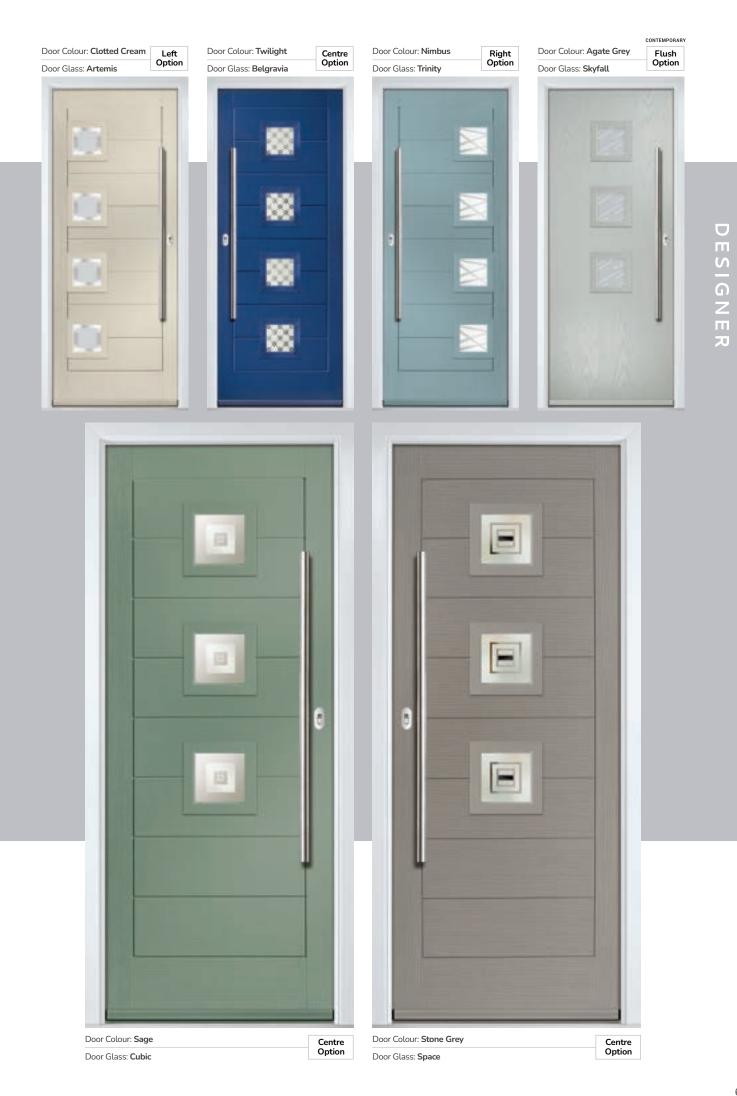

TRADITIONAL

Door Colour: Nimbus

Door Colour: Sage

#### I GRAINED CONTEMPORARY DOORS

Chantilly

Door Colour: Agate Grey

The facing curves of the glazing detail make a truly modern statement in the Chantilly door.