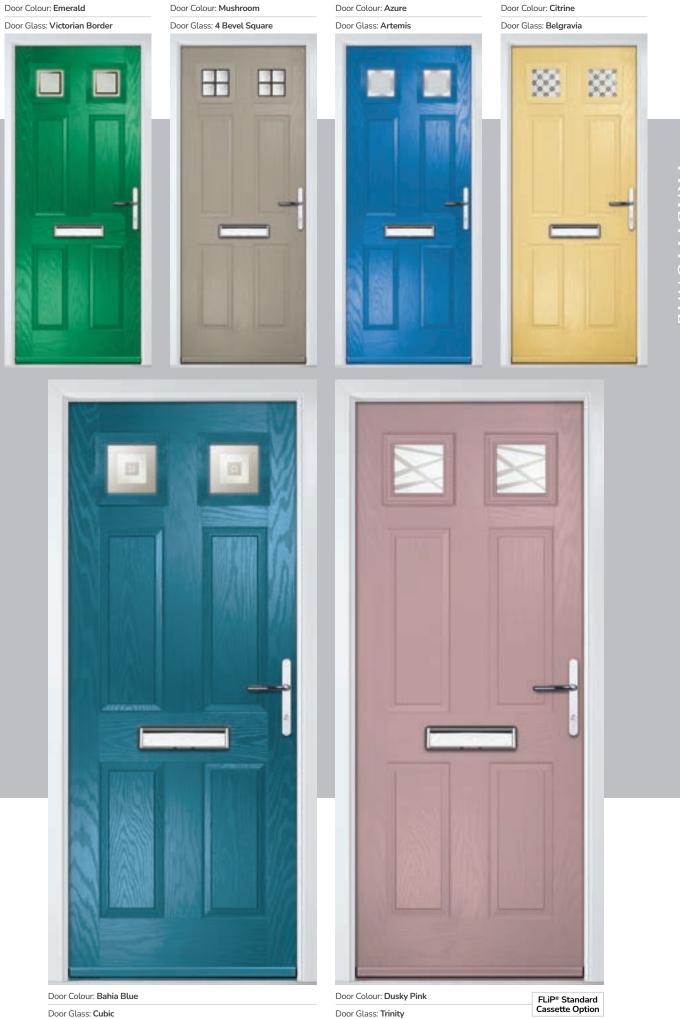

#### 4 Bevel

A simple glass design combining 4 clear bevelled glass squares and blackened caming that allows the light to flood.

Artisan

Striking and flowing elliptical shapes join an array of crystal clear diamond bevels to create a dazzling effect. Glue chip surrounding textures provide a perfect contrasting finish.

#### Artemis

Simple but extremely effective. The Artemis features an etched glass centre with a clear surrounding border. A strong option for both traditional and modern homes alike.

#### Belgravia

A Victorian inspired repeat design with a delicate star motif set into a diamond pattern. The combination of etched and clear glass works beautifully well on this traditional timeless design.

#### Cubic

The concentric squares inside a band of sandblasted glass is a subtle take on our Vector design. The Difuso glass ensures high levels of privacy whilst maintaining light transmission.

#### Trinity

The multi-width lines of Difuso soft acid etched glass contrast beautifully with the deeper texture of the sandblasting to create a truly modern design.