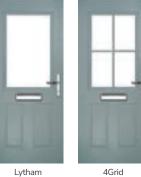

Door Glass: Numbers\*

Door Glass: Trio Diamond

Lytham including 4Grid and 9Grid options

With its large glazed area, the Lytham lets light flood through. Also available with GridLite and our unique integral blind option.

Doorstyle Options

Lytham

Door Colour: Mushroom

Door Colour: Mulberry
Door Glass: Trio Diamond