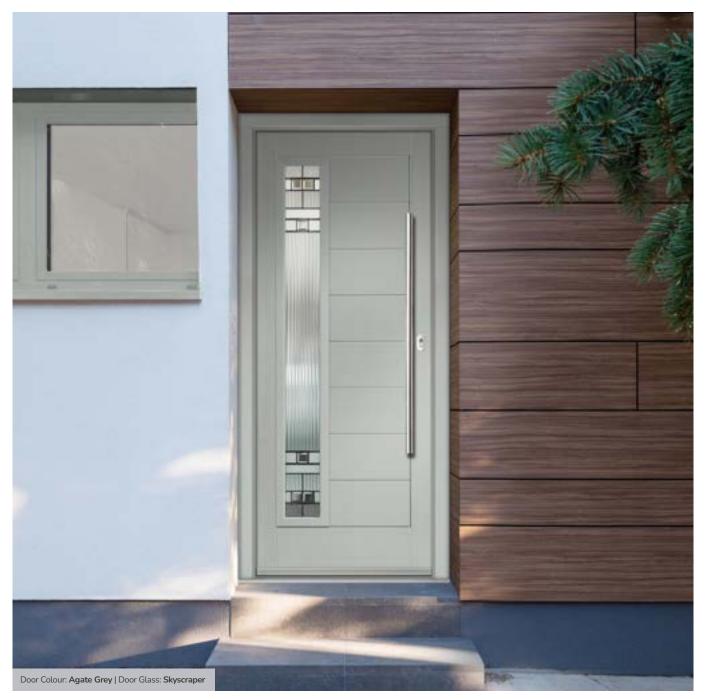

# **St Andrews**

Reminiscent of the door styles of the 1930's, the St Andrews door is available as a solid door option as well as a glazed.

Door Colour: Agate Grey | Door Glass: Skyscraper

Doorstyle Options