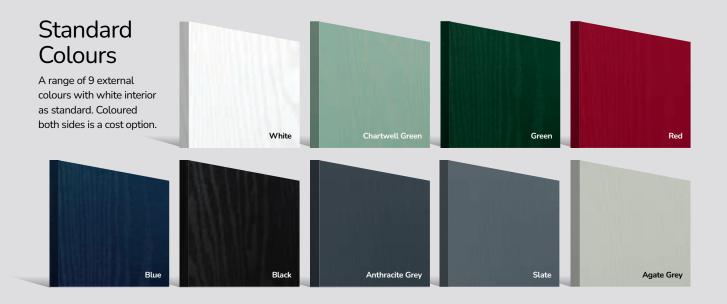

## Features & Benefits

The ORiGINAL® composite door offers a truly appealing entrance for any home, with a highdefinition smooth or grained GRP outer skin that will look stunning for years to come.

The door offers stability from the elements with protection against any water ingress. The inner core is manufactured from high density polyurethane foam, which offers exceptional thermal efficiency and will help to reduce energy bills in the home in comparison with any other door on the market. With our high-performance paint technology, we can offer any colour door which can even complement the colour options on frames. This provides a fantastic choice for your home. In most cases the doors come in white as standard on the internal side, however, the options are endless, so get creative with colour and choose something different for the internal side.