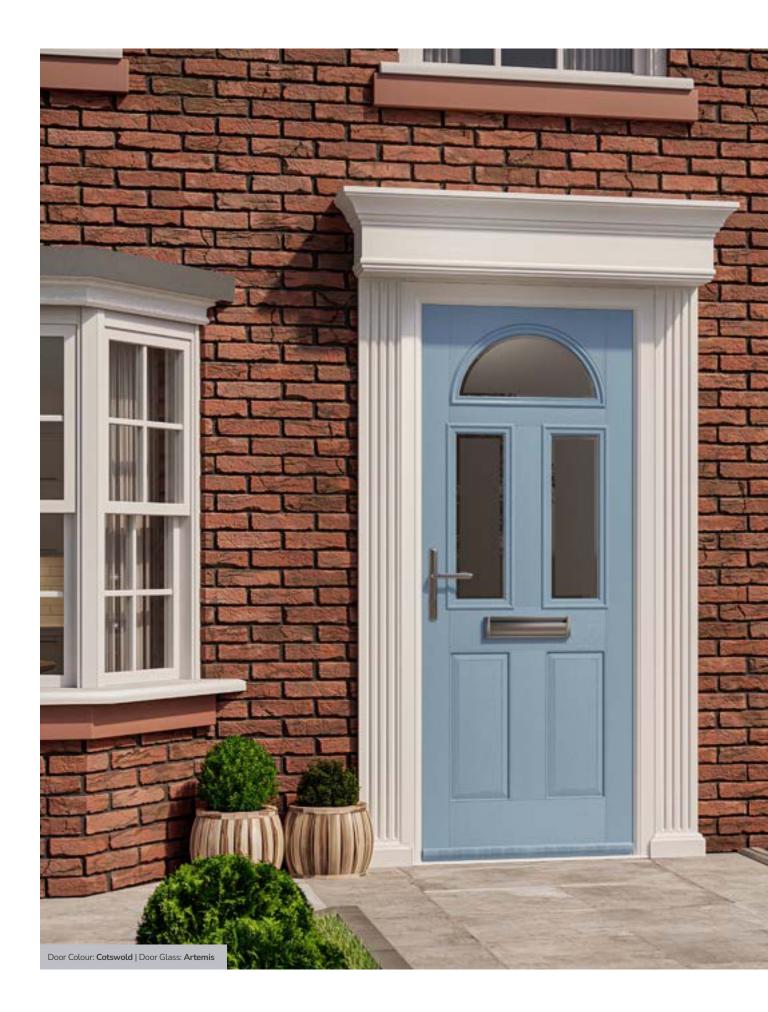

# PAiNT allows us to colour match anything

Yes. Anything.

PAiNT allows us to colour match anything. With our high-performance paint technology we can offer any colour door you desire.