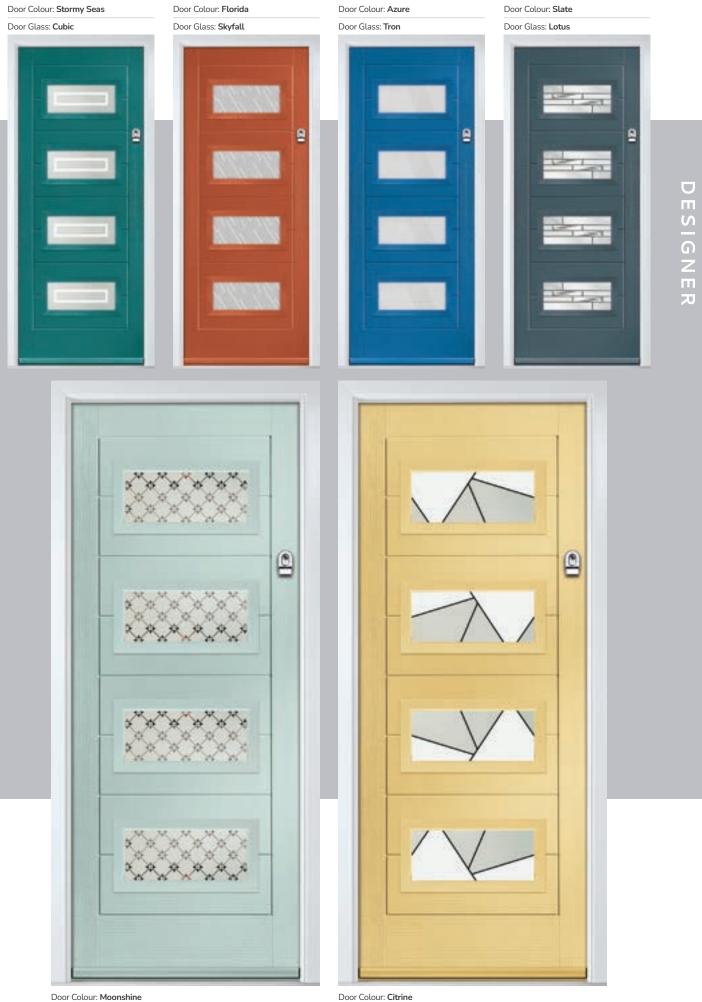

# Carnoustie

including Birkdale and Penina options

Our most popular composite door option which is now available in a choice of three glazing styles.

Doorstyle Options

Door Glass: Cubic

# TRADITIONAL

Door Glass: Skyscraper

Door Glass: Bloomsbury

Door Colour: Very Berry

Door Colour: Silver Grey

Door Colour: Shadow

Door Colour: Clay

## Monza II Oakmont

With its contemporary linear etched detailing, the Monza II is a stunning door available glazed or as a solid door option.

Door Colour: Moonshine
Door Glass: Belgravia

Door Colour: Citrine
Door Glass: Tectronic