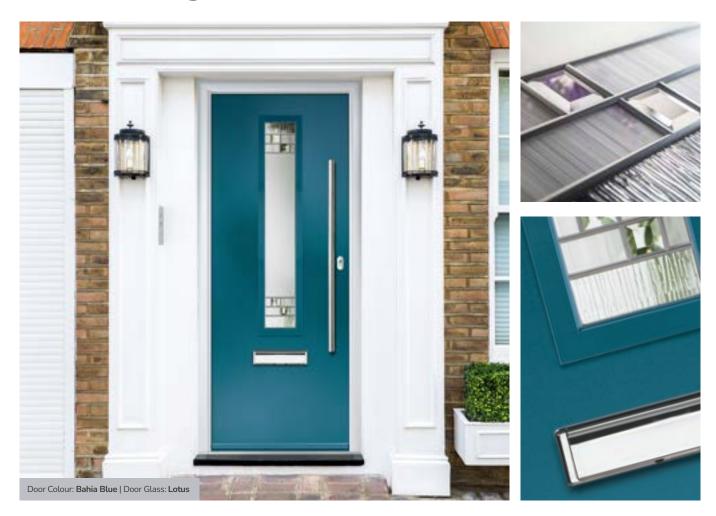

Lotus

Using the 'weld-free' chrome finish aluminium cames, combined with bevelled glass pieces and etched Millenium glass, Lotus is a truly stunning yet simple design.