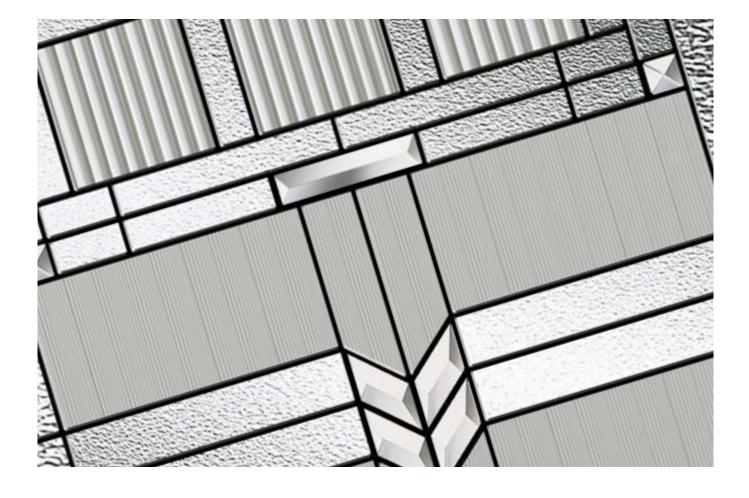

## **Door Styles**

A range of traditional doors designed to replicate the most popular timber doors and come with highly defined mouldings and realistic woodgrain embossing on the surface. Whether for a Victorian home, a modern townhouse or a farmhouse cottage, these doors always enhance to the appearance of the entrance.

Traditional

Eaton Solid Page 14

Tatton 9Grid Page 14

**Muirfield Solid** Page 24

Turnberry Page 32

Eaton Page 14

Carnoustie Page 18

Riviera Page 26