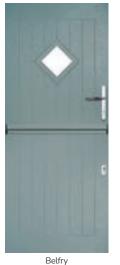

St Andrews

St Andrews Solid

Door Colour: Shadow Door Glass: Tiffany

Door Colour: Clay
Door Glass: Hathaway

Door Colour: Putty
Door Glass: Louisiana

I GRAINED TRADITIONAL DOORS

Belfry including Pevero option The Belfry has a unique 'offset etched' detailing and comes in multiple glazing styles.

#### Doorstyle Options

Belfry

Belfry 3

Pevero