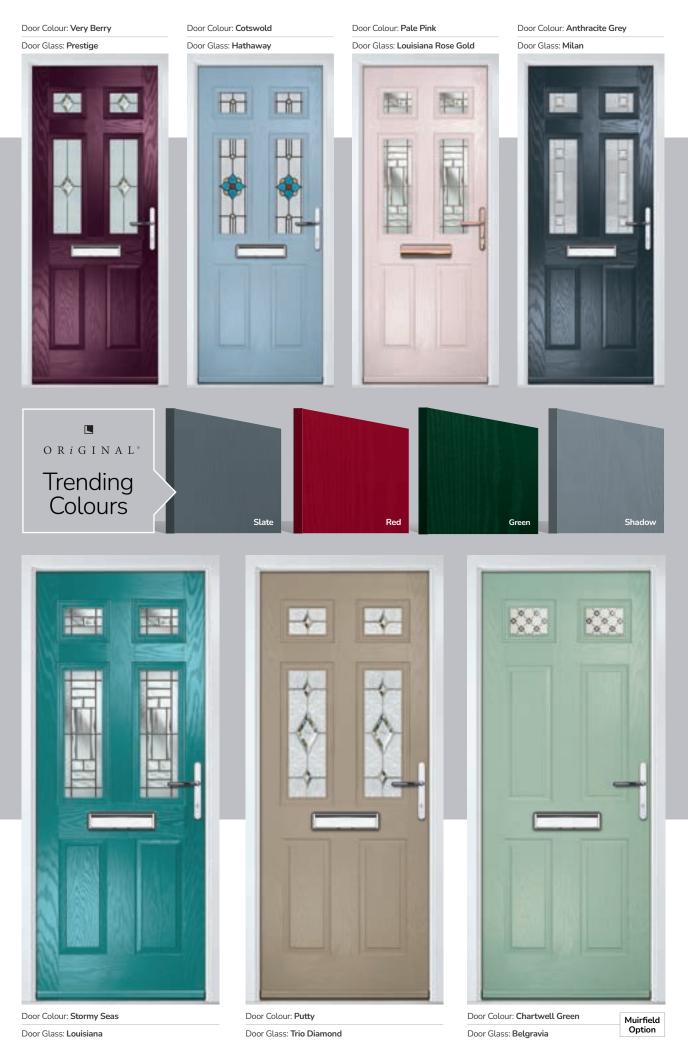

# TRADITIONAL

Door Glass: Skyscraper

Door Glass: Bloomsbury

Door Colour: Very Berry

Door Colour: Silver Grey

Door Colour: Shadow

Door Colour: Clay

#### Doorstyle Options

Merion

4Grid

Door Colour: Very Berry

Door Colour: Chartwell Green

Door Colour: Anthracite Grey

Door Colour: Cotswold