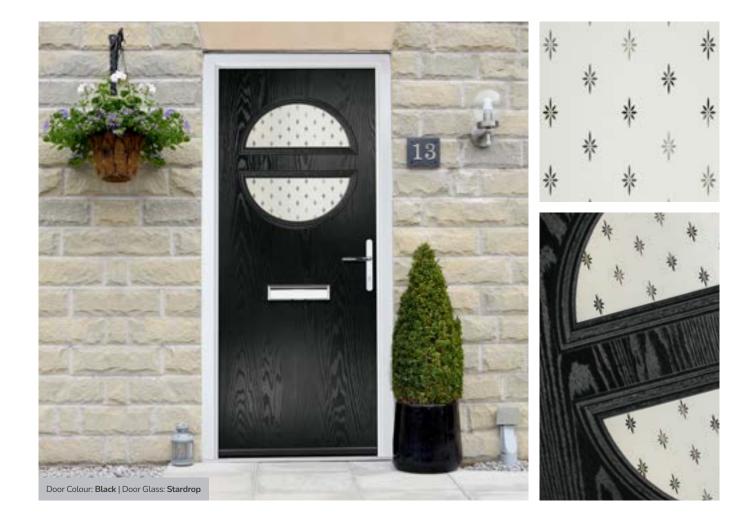

#### Stardrop

Stardrop features delicate star drops in a sparse pattern giving a high level of obscurity through the etched texture of the glass.