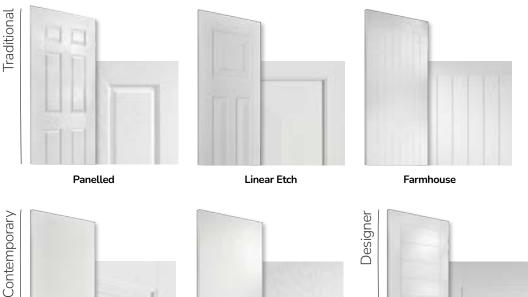

## **Door Styles**

A range of traditional doors designed to replicate the most popular timber doors and come with highly defined mouldings and realistic woodgrain embossing on the surface. Whether for a Victorian home, a modern townhouse or a farmhouse cottage, these doors always enhance to the appearance of the entrance.

Belfry 3

Page 36

Tatton 4Grid Page 14

Muirfield Page 24

Lytham 9Grid Page 30

Pevero Page 36

A selection of modern styles created from our newly engineered 3/4 lite finish and ever-popular flush finish. Featuring a mixture of angular and rounded mouldings, this collection perfectly suits our Standard, Flat Grained and Inox Stainless Steel cassettes.