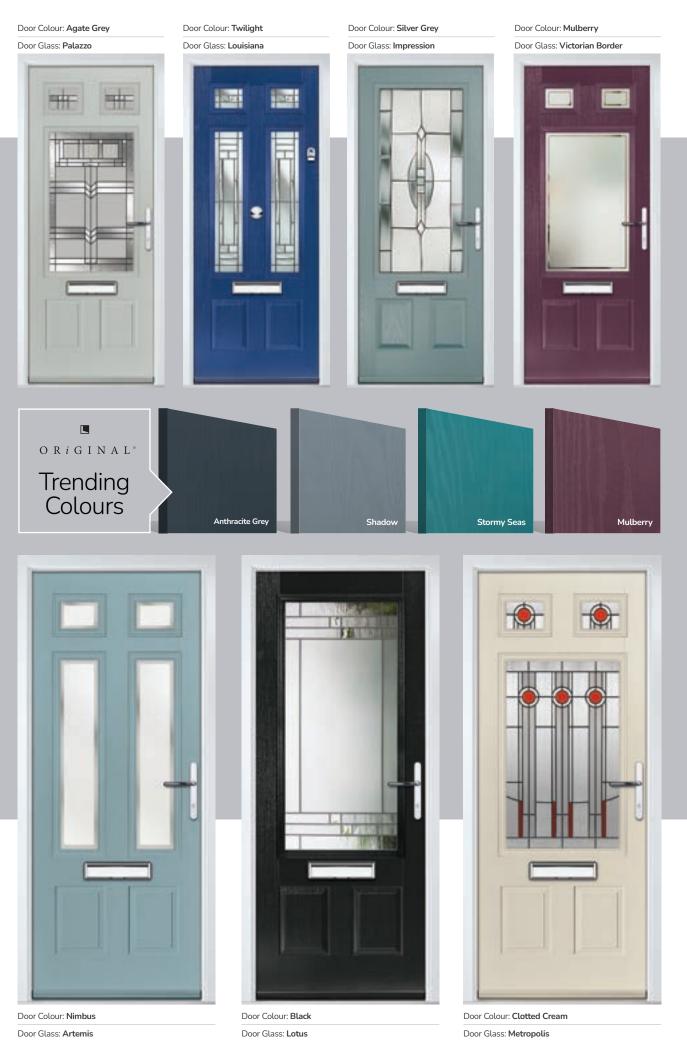

## PATINA

An exciting range of 6 patina colours are available exclusively on the Monza II, Eaton, Knightsbridge, Tatton, Gleneagles, Oulton, Grove and Kings door styles.

## **Eaton** including Knightsbridge and Tatton options

Our newest door style is a perfect traditional design with brand-new grain detailing, available as Eaton, Knightsbridge and Tatton.

#### Doorstyle Options

Eaton

Eaton 4Grid

Knightsbridge

Tatton

TRADITIONAL

## Pinehurst

An evolution of a traditional style with its square top lites.

TRADITIONAL

Troon including Muirfield option

The traditional six-panel door can be enhanced with either two or four small glazing details.

Doorstyle Options

Muirfield

Solid

including Portrush and Sunburst options

A traditional favourite with just a hint of modern, the Riviera is also available in Portrush and Sunburst options shown below.

Doorstyle Options

Door Glass: Numbers\*

Door Glass: Trio Diamond

Lytham including 4Grid and 9Grid options

With its large glazed area, the Lytham lets light flood through. Also available with GridLite and our unique integral blind option.

Doorstyle Options

Lytham

Door Colour: Mushroom

Door Colour: Mulberry
Door Glass: Trio Diamond

### I GRAINED TRADITIONAL DOORS

The large arched glazed area of the Turnberry can also be enhanced with the GridLite option.

Doorstyle Options

Turnberry

11Grid

Door Glass: Onyx

Door Glass: Aztec

Door Glass: Optimal

# **St Andrews**

Reminiscent of the door styles of the 1930's, the St Andrews door is available as a solid door option as well as a glazed.

Door Colour: Agate Grey | Door Glass: Skyscraper

Doorstyle Options

St Andrews

St Andrews Solid

Door Colour: Shadow Door Glass: Tiffany

Door Colour: Clay
Door Glass: Hathaway

Door Colour: Putty
Door Glass: Louisiana

I GRAINED TRADITIONAL DOORS

Belfry including Pevero option The Belfry has a unique 'offset etched' detailing and comes in multiple glazing styles.