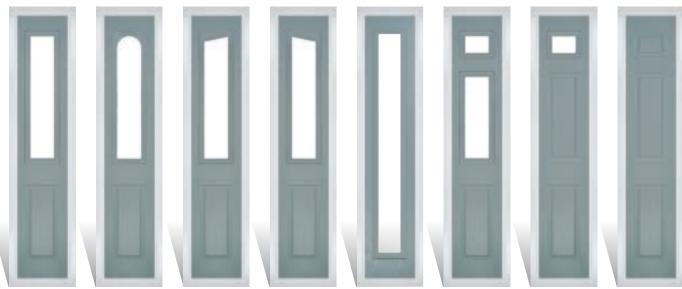

# Composite Sidepanel Options

For homes with larger openings, we offer a range of panelled and flush sidelight options to complement your door. This option is available with full, matching decorative glass. Size restrictions apply.