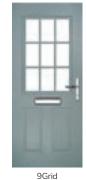

Door Glass: Numbers\*

Door Glass: Trio Diamond

Lytham including 4Grid and 9Grid options

With its large glazed area, the Lytham lets light flood through. Also available with GridLite and our unique integral blind option.

Doorstyle Options

Lytham

Door Colour: Mushroom

Door Colour: Mulberry
Door Glass: Trio Diamond