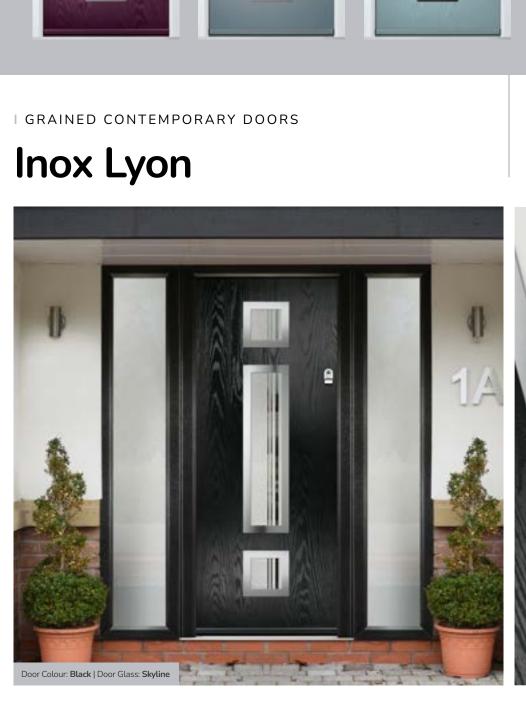

Door Colour: Silver Grey

Black Option

CONTEMPORARY

Inox Lyon provides a stunning mix of two smaller lites delicately 'bookending' a larger central lite to optimise light penetration.