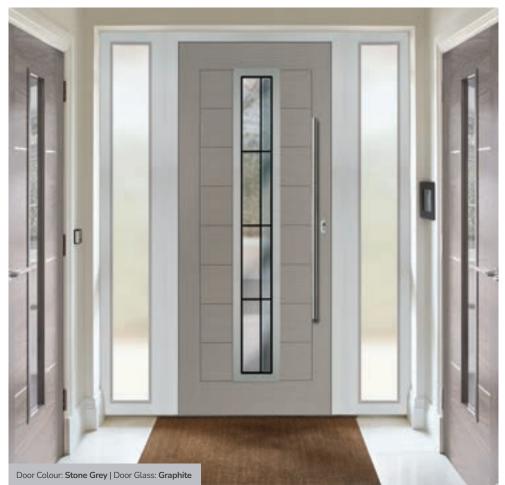

GRAINED DESIGNER DOORS

## Monza II Oakmont

With its contemporary linear etched detailing, the Monza II is a stunning door available glazed or as a solid door option.









Door Colour: Moonshine
Door Glass: Belgravia

Door Colour: Citrine
Door Glass: Tectronic

#### I GRAINED DESIGNER DOORS

## **Monza II Inox Nice**

With its contemporary linear etched detailing, the Monza II is a stunning door available glazed or as a solid door option.





Door Colour: Victory Blue Door Glass: Vector (Black Only)

Door Colour: Mulberry Black Option Door Glass: Skyline



Door Colour: Silver Grey

Door Glass: Graphite



#### I GRAINED DESIGNER DOORS

## Monza II Inox Monaco

With its contemporary linear etched detailing, the Monza II is a stunning door available glazed or as a solid door option.









SECOND.

A NEW STANDARD IN DOORS

## LINKS **DESIGNER** DOORS

NOT STATE OF THE S



A new METALLiC finish is available exclusively across the FLiP Flat Stipple cassette range. Using the latest paint technology, METALLiC adds a bit of sparkle to further enhance the ultimate Designer door, Links.

Available for Links Square, Links Augusta, Links Augusta Long, Links Oakmont and Links Copenhagen designs.







TWINTONE is the new Designer glazing cassette option intended to offer some serious contrasting design choices for the grey colour door movement.

Available exclusively on the Links Designer door range with the stunning Anthracite Grey FLiP Flat Stipple cassette for Links Square, Links Augusta, Links Augusta Long, Links Oakmont and Links Copenhagen designs.





I LINKS DESIGNE