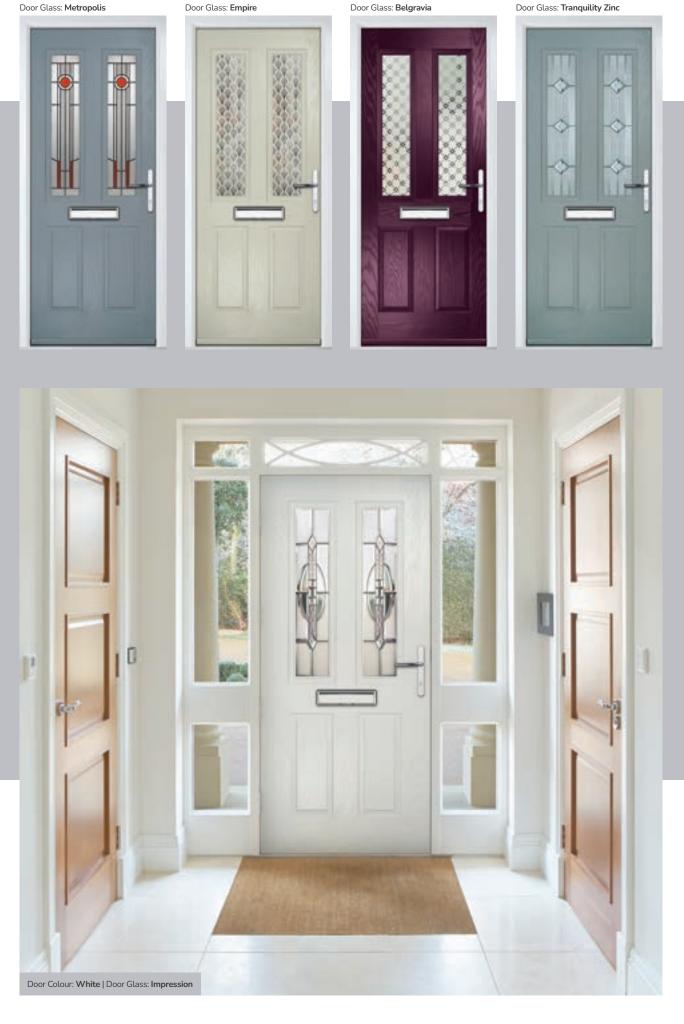

#### Metropolis

Impression

easy cleaning.

Metropolis is inspired by the Art Deco designs of the 1930's and, with its bold design and colourways, it looks equally at home in both traditional and more modern door settings.

#### Empire

A detailed yet subtle design with a clear repeating design motif set against etched effect glass. The classic 1920's Art Deco motif design suits a wide range of door styles and architectural styles.

#### Belgravia

A Victorian inspired repeat design with a delicate star motif set into a diamond pattern. The combination of etched and clear glass works beautifully well on this traditional timeless design.

#### **Tranquility Zinc**

This extremely popular model combines multiple cut bevels and striking backing textures all encapsulated with the insulated glass unit.

encapsulated inside a double glazed unit for

Impression makes a striking statement