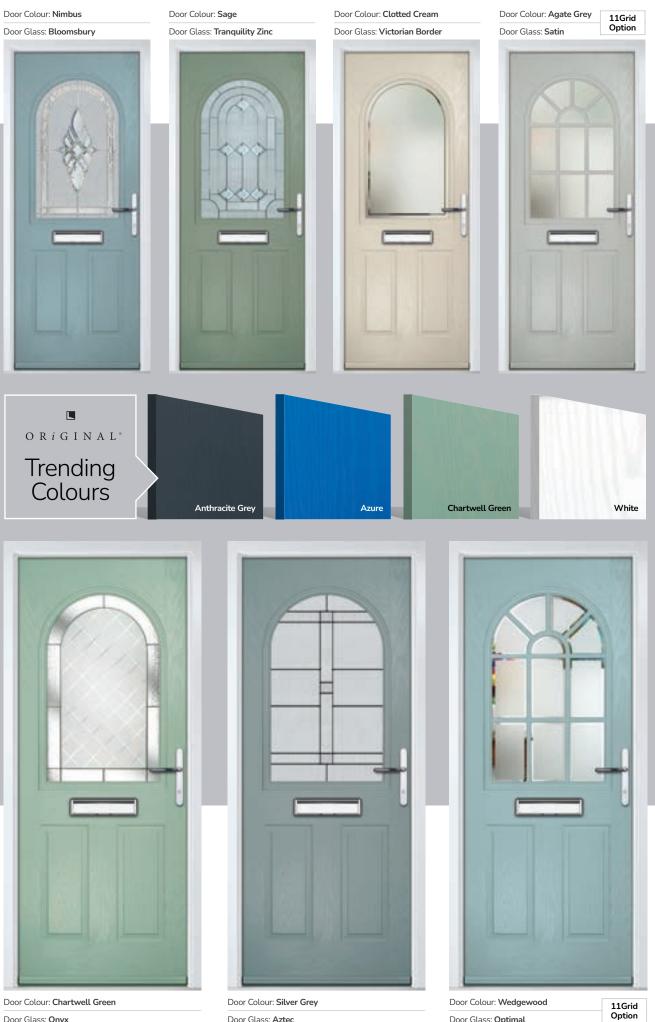

### I GRAINED TRADITIONAL DOORS

The large arched glazed area of the Turnberry can also be enhanced with the GridLite option.

Doorstyle Options

Turnberry

11Grid

Door Glass: Onyx

Door Glass: Aztec

Door Glass: Optimal